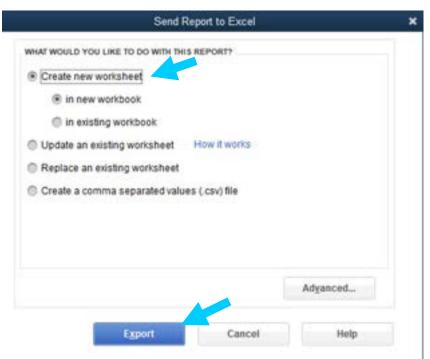

| 230.00   | -239.90       | 0.0%        | 1.00                          | 300.00    | -300.00       |
| 6203 - Tax                        | 0.00                       | 116.00    | -110.00      | 0.0%        | 0.00                                                    | 129.00   | -129.00       | 0.0%        | 0.00                          | 125.00    | -125.00       |

#### Running Individual Job Budget vs Actuals





#### Running Individual Job Budget vs Actuals



**Master Jedi Class** 

After you run the report you will get a report with three sections. The other two Total sections are not needed and will make the printed report to large. It will need to be exported to Excel to remove the other sections.





#### **Exporting Reports to Excel**



**Master Jedi Class** 





You will only need the columns that go with the Job you are trying to report on.

Highlight and delete the extra columns not needed before saving/printing the report.



## Memorizing Reports



#### Lists





**Master Jedi Class** 

Running lists out of your accounting software is a quick easy way to get a mailing list, email list or phone list together quickly.





#### Lists



**Master Jedi Class** 

Notice the blank columns in this report. The more information you input the better your reports can be. If you have empty columns because it's not something you want to keep track of you can customize the columns by customizing the report and memorizing it the same way we customized and memorized the Budget vs Actual report.





### TIPS & RESOURCES

https://www.double-entry-bookkeepi