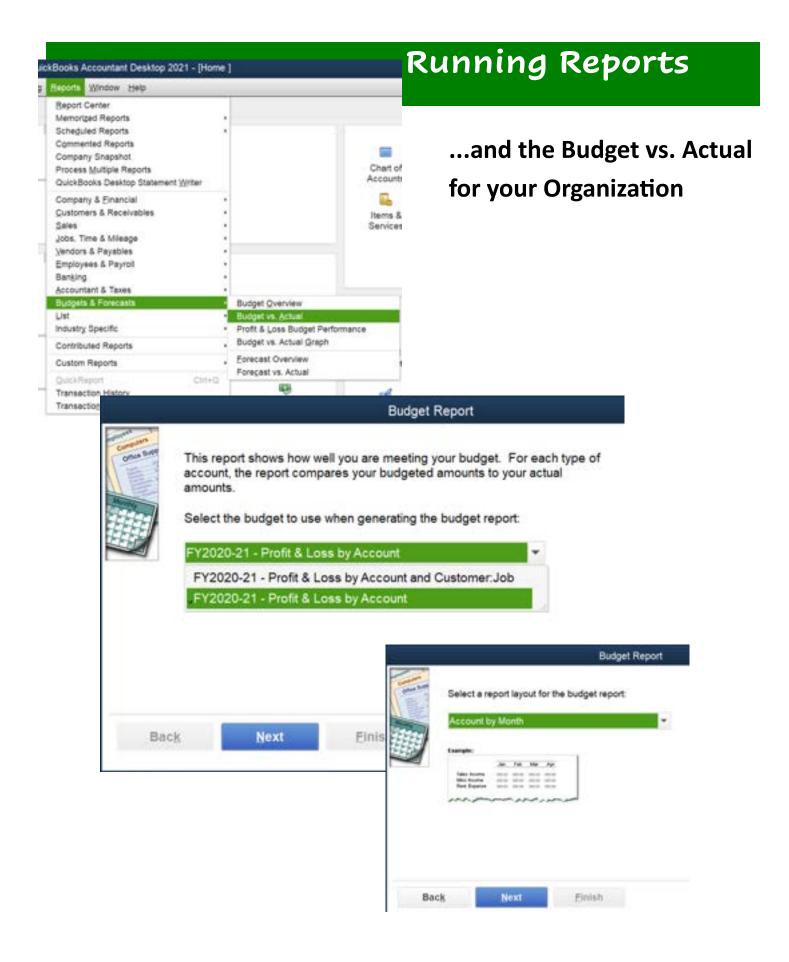

assign all *Employee Withholding* to that CUSTOMER:JOB.



Set the Automatic Recall preference for payroll too; note allocations in the memo area for future checks

## Paying Employees



While wrapping up your monthly books, review the reserved placeholder account ADMIN:To Allocate @ EOM; prepare a single check for "all employee allocation" to assign the appropriate % to the entire liability amount for employee withholding by CLASS and CUSTOMER:JOB



#### Cost Reimbursement Draws



In the Sales Receipt, record the CLASS and the CUSTOMER:JOB assignment for the revenue you are "billing"; choose the ITEM you created to point the receivable revenue to in your Chart of Accounts

#### Cost Reimbursement Draws







#### Sample 523 NPE Farm to Table Profit & Loss

April through July 2021





# ...and the Budget vs. Actual for your Organization





#### ...almost there... Budget vs Actual 523 Grant



### Running Reports THE BVA

#### ...customize the date to the full range of grant



# 502 Books

| Notes |  |
|-------|--|
|       |  |
|       |  |
|       |  |
|       |  |
|       |  |
|       |  |
|       |  |
|       |  |
|       |  |
|       |  |
|       |  |
|       |  |
|       |  |
|       |  |

#### Gathering Documents & Meeting with Team





**Master Jedi Tip:** 

Order the 502 Family Checks in different starting check numbers to make sure each family's information is distinct and easy to research and find.

#### **Reminder:**

#### Don't forget to order checks!

#### What should you gather?

- Family Construction Budgets
- Family Closing Documents
- Vendor List w