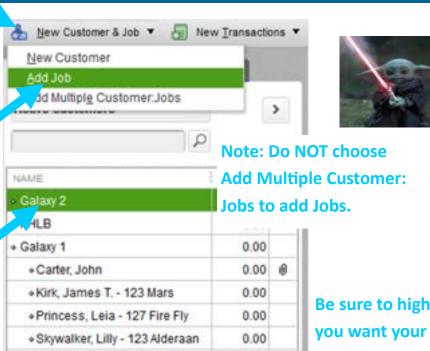

### Funder Management — Adding Jobs

### Funder Management — Adding Jobs

Under the *Additional Info* tab in Customer:Job select CUSTOMER TYPE and create another LIST with these 3 items:

- Restricted Grant
- Closed Restricted Grant
- Donor

This list will ensure category specific information for your reports