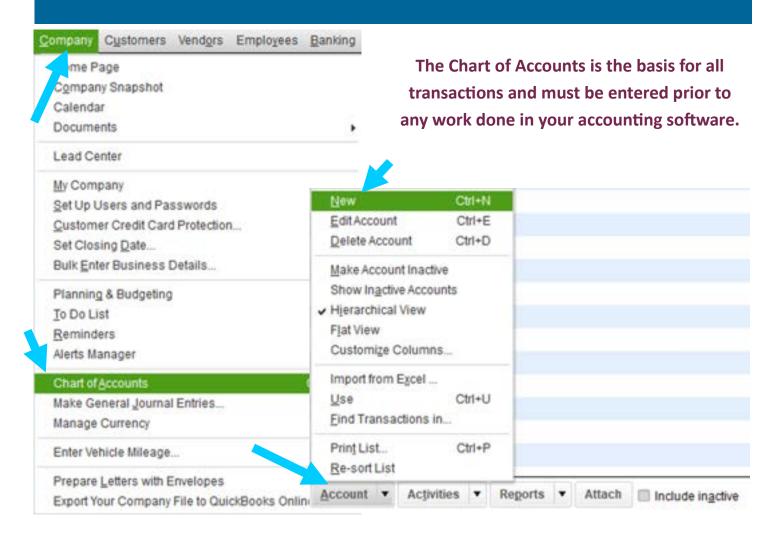

### Set Up QB BEFORE Entering Transactions

- Develop your Chart of Accounts
- List of your organization's CLASSES/Programs (What service or product does your organization provide or produce — what does it do?)
- List of your organization's CUSTOMERS:JOBS/Funding Sources:ongoing grants
- Record information on employees in the Employee Center
- Record information on vendors in the Vendor Center
- Set up an Items list that will be used to record receivables for grant revenue, donations, and other fees
- Enter the organization's annual budget to track fiscal year activities and enter the current program budget for USDA RD's 523 Self-Help Housing program (and any other grant funders/restricted funds that you want to track)