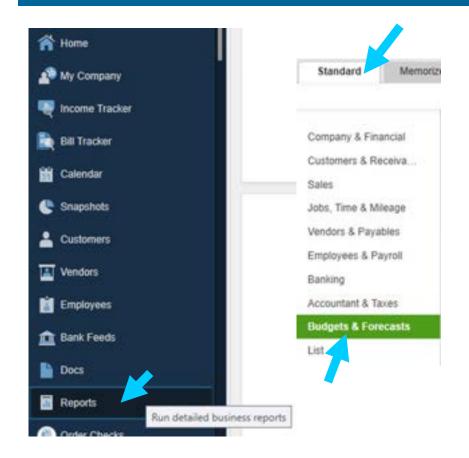

2000 | Acces   | 51,000.00  | 400,000.00 |  |
|                            | Total 6210 - Lot               |                  |       | ALES AND WATER       |                |      |         | 406,000.00 | 406,000.00 |  |
|                            | 6212 - House P                 | lan              |       |                      |                |      |         |            |            |  |
|                            | 24                             | 06/14/2021       | 1200  | Galaxy 1 Carter, J   | John Carter-   | 2000 | Acces   | 650.00     | 650.00     |  |
|                            | 24                             | 06/14/2021       | 1266  | Galaxy 1 Kirk, Jam.  | John T. Kirk-  | 2000 | Acces   | 650.00     | 1,300.00   |  |

## Running your Budget vs Actual Report(s)





Note: To run individual reports leave this report open and Click Customize. See next page...

| 422 PM<br>IBYBSH<br>Accrual Basin |                            |           | Р            | rofit & Los | 502 NPE Eureka<br>s Budget vs. a<br>brough August 18, 2 | Actual   |               | •           | should lo<br>e all jobs       |           | this          |
|-----------------------------------|----------------------------|-----------|--------------|-------------|---------------------------------------------------------|----------|---------------|-------------|-------------------------------|-----------|---------------|
|                                   | Carter, John<br>(Gilany 1) |           |              |             | Kirk, James T 123 Mars                                  |