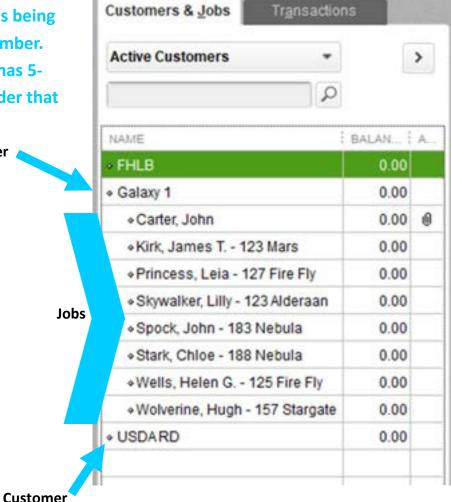

# translation [trans lā'ən]

- What we know in "real world" use or terminology
- What we know in accounting, and
- How to tell QB to do that thing we want

| REAL NON-PROFIT WORLD  | QUICKBOOKS WORLD |
|------------------------|------------------|
| GRANT OR FUND SOURCE:  | CUSTOMER:        |
| THAT SAME FUNDER ABOVE | JOB              |

Record a **customer/job** assignment for every **grant funded (or restricted) cost** assignment to **accurately track your grant costs** 

### Funder Management – Adding Customer

Enter your Grant Funds AND each of your Donors as a Customer and QuickBooks will function as a complete financial database