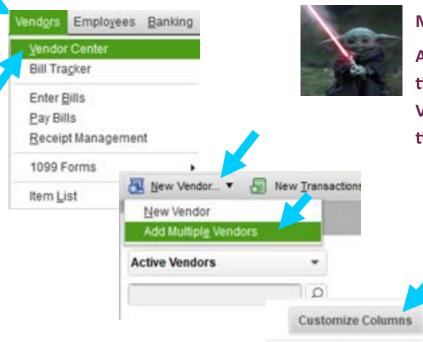

d group.

Customer



#### Setting up 502 Customers



#### Setting up 502 Jobs

. Spock, John - 183 Nebula

. Stark, Chloe - 188 Nebula

+Wells, Helen G. - 125 Fire Fly

. Wolverine, Hugh - 157 Stargate



0.00

0.00

0.00

0.00

**Master Jedi Tips:** 

- The more info you enter the better lists you can pull.
- Including the name and maybe the address in the Job Name can make it easier to reference the job.

Be sure to highlight the Customer that you want your Job to be created under before adding the Job.



#### Attaching Documents to Jobs

#### Job Information







#### **Master Jedi Tip:**

Attach contracts and any other vendor documentation for ease of access.

## Viewing All Documents





#### **Master Jedi Class**

#### Where the document is attached



#### Setting Up Vendors



**Master Jedi Tip:** 

Add all Vendors at the same time by choosing Add Multiple Vendors to save data entry time.

Customize the columns to only show the columns you need to enter information into. Pay attention to the information that comes up in the Address 1, 2 & 3 and make sure you have the ones you need in the columns.





#### Setting Up Vendors



**Master Jedi Tip:** 

Tab through each field to enter your data for each Vendor to save data entry time.





Tab through each field from line to line to quickly enter all information in for each vendor.

#### Setting Up Item(s)



# **Entering Budgets**



# **Entering Budgets**





# Family Construction Budget Sample Page 1

House Plan: SQ Ft:

Bedrooms: Bathrooms:

| Bearoon  | edrooms: Bathrooms:                              |