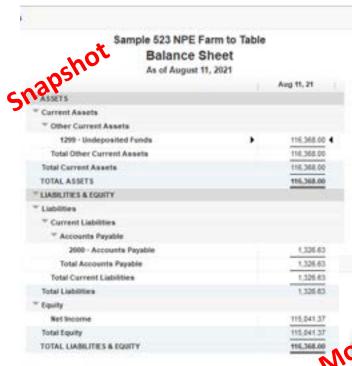

#### Sample 523 NPE Farm to Table **Balance Sheet** As of August 11, 2021 Aug 1 ASSETS Current Assets TOther Current Assets 1299 · Undeposited Funds 11 **Total Current Assets** TOTAL ASSETS **"LIABILITIES & EQUITY** " Liabilities **▼** Current Liabilities Accounts Payable 2000 · Accounts Payable **Total Accounts Payable Total Liabilities** Net Income 11 **Total Equity** 11 **TOTAL LIABILITIES & EQUITY**

When you enter a *Transaction* it hits at least 2 of the accounts on your *Chart of Accounts*, from there those accounts end up on one or on both of the primary reports

The **Balance Sheet** displays a snapshot of your organization's ASSETS, LIABILITIES and the EQUITY