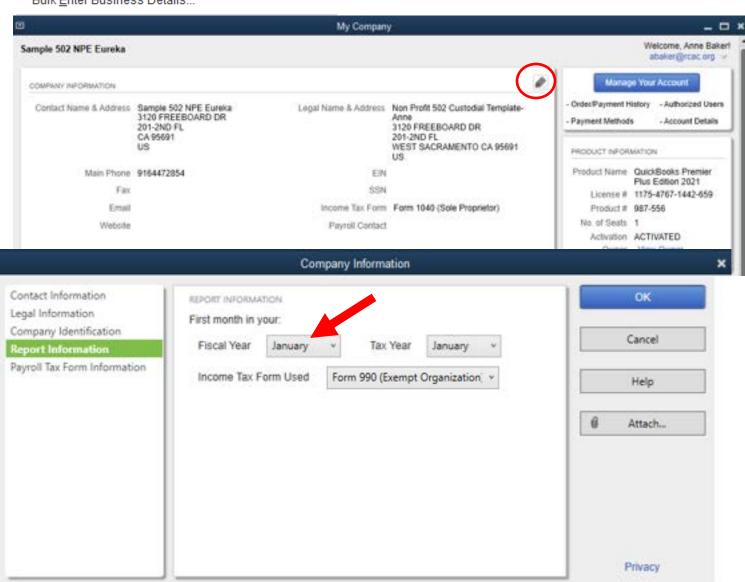

emplate below as your base

|               |   | Your Or | ganization's      | Programs |   |
|---------------|---|---------|-------------------|----------|---|
| Ex: Self Help |   |         |                   |          |   |
|               |   |         |                   |          |   |
|               | • | Lis     | st All Funding Sc | ources   | • |
|               |   |         | R = Restricte     | d        |   |
|               |   |         |                   |          |   |
|               |   |         |                   |          |   |
|               |   |         |                   |          |   |
|               |   |         |                   |          |   |
|               |   |         |                   |          |   |

### Setting up 523 Preferences





### Setting up 523 Preferences



### Setting up 523 Preferences



### Set Up QB BEFORE Entering Transactions

- Develop your Chart of Accounts
- List of your organization's CLASSES/Programs (What service or product does your organization provide or produce — what does it do?)
- List of your organization's CUSTOMERS:JOBS/Funding Sources:ongoing grants
- Record information on employees in the Employee Center
- Record information on vendors in the Vendor Center
- Set up an Items list that will be used to record receivables for grant revenue, donations, and other fees
- Enter the organization's annual budget to track fiscal year activities and enter the current program budget for USDA RD's 523 Self-Help Housing program (and any other grant funders/restricted funds that you want to track)