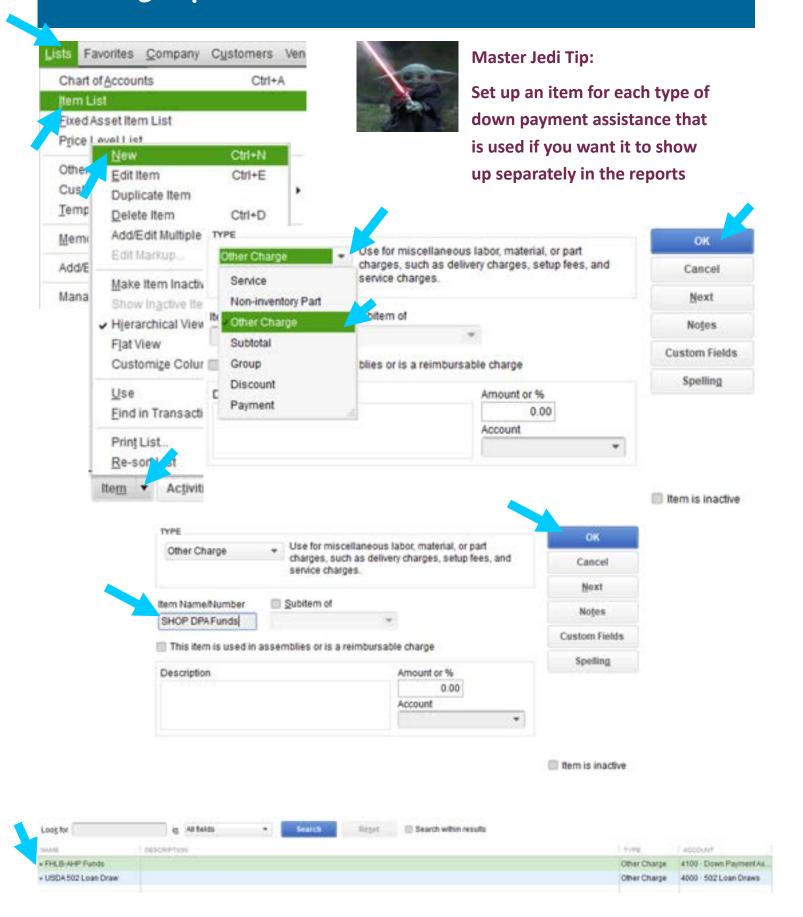

### Set Up QB BEFORE Entering Transactions

- Develop your Chart of Accounts
- List of your organization's CLASSES/Programs (What service or product does your organization provide or produce — what does it do?)
- List of your organization's CUSTOMERS:JOBS/Funding Sources:ongoing grants
- Record information on employees in the Employee Center
- Record information on vendors in the Vendor Center
- Set up an Items list that will be used to record receivables for grant revenue, donations, and other fees
- Enter the organization's annual budget to track fiscal year activities and enter the current program budget for USDA RD's 523 Self-Help Housing program (and any other grant funders/restricted funds that you want to track)