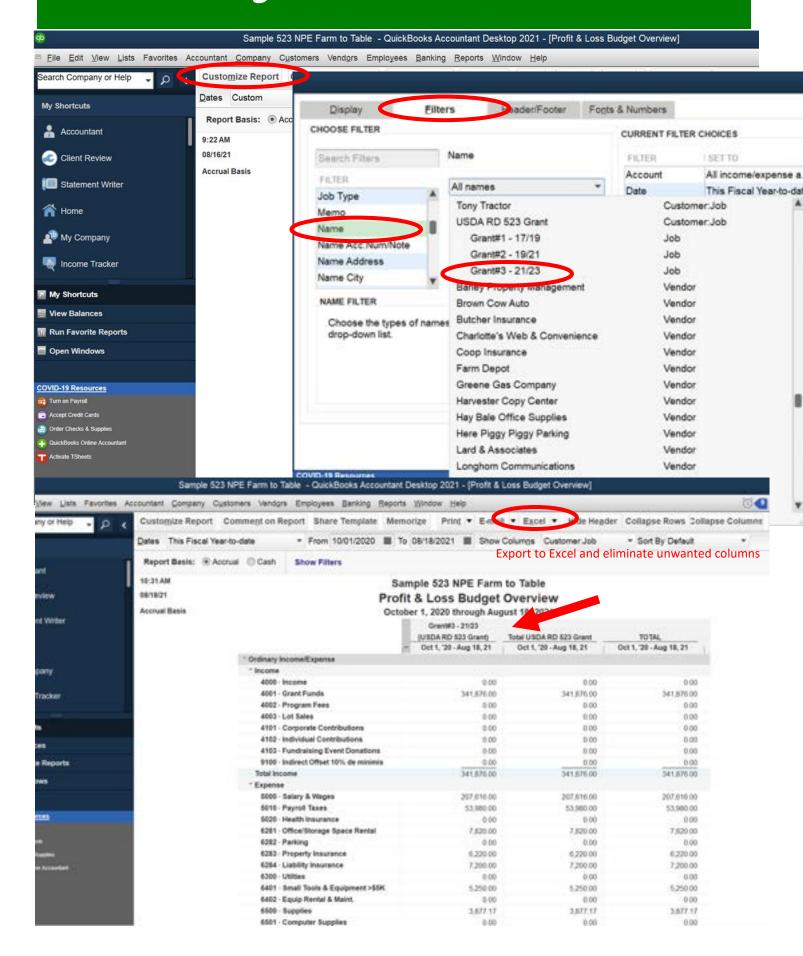

op Statement Writer Company & Financial er Bi Qustomers & Receivables Sales Jobs, Time & Mileage Vendors & Payables Employees & Payroll Banking Accountant & Taxes Budget vs. Actual Profit & Loss Budget **Budget Report** Budget vs. Actual Gra Contributed Reports **Ecrecast Overview Custom Reports** Forecast vs. Actual This report summarizes your budgeted account balances. Transaction History Transaction Journal Select the budget to use when generating the budget report: Budg FY2020-21 - Profit & Loss by Account and Customer. Job Office Supp Select a report layout for the budget rep Account by Customer.Job Example: Cust 1 Cust 2 Cust 3 Sales Income Misc Income 00000 000.00 0000.001 Rent Expense 2000.000 mm 1000.00 Back Next Finish

Next

Back

Einish

#### Run the Budget Overview-523 Grant



# Study the QB Map, Then Enter Transactions



## **Paying Vendors**



Allocate and record CLASS or PROGRAM for every entry; record CUSTOMER:JOB for every restricted FUND SOURCE:GRANT# that you are charging to



### **Paying Vendors**





Set this preference to duplicate or recall the last transaction (record your allocations in the memo field)



#### Paying Employees

This method is for OUTSOURCED PAYROLL for which you receive a report of employee gross and withholdings; record the details in QB by creating a "CHECK"



Record the *Gross Pay* and allocate that to the CLASS or PROGRAM for every payroll entry; record CUSTOMER:JOB for every restricted FUND SOURCE:GRANT# that the payroll is charged to; and create a CUSTOMER:JOB temporary placeholder account called ADMIN:To Allocate @ EO