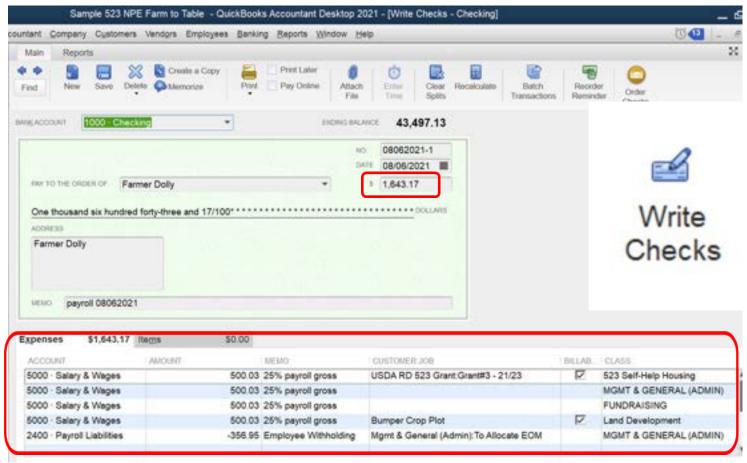

Record a **class** for every single transaction to **track your program costs** accurately

Record a **customer/job** assignment for every **grant funded (or restricted) cost** assignment to **accurately track your grant costs** 