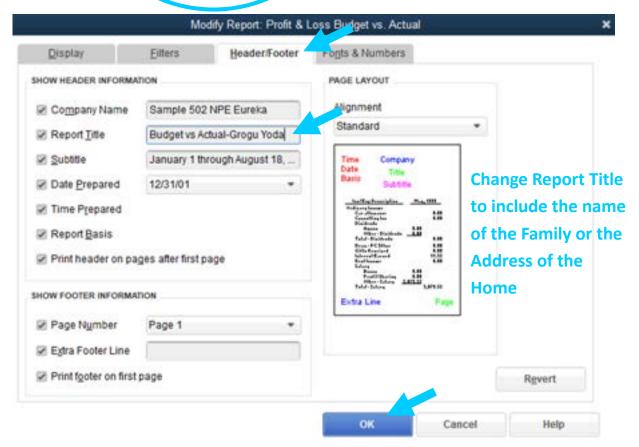

00      | 0.0%        | 0.00                                                    | 230.00   | -239.90       | 0.0%        | 1.00                          | 300.00    | -300.00       |
| 6203 - Tax                        | 0.00                       | 116.00    | -110.00      | 0.0%        | 0.00                                                    | 129.00   | -129.00       | 0.0%        | 0.00                          | 125.00    | -125.00       |

#### Running Individual Job Budget vs Actuals





#### Running Individual Job Budget vs Actuals



**Master Jedi Class** 

After you run the report you will get a report with three sections. The other two Total sections are not needed and will make the printed report to large. It will need to be exported to Excel to remove the other sections.





#### **Exporting Reports to Excel**



**Master Jedi Class** 





You will only need the columns that go with the Job you are trying to report on.

Highlight and delete the extra columns not needed before saving/printing the report.



## Memorizing Reports



#### Lists





**Master Jedi Class** 

Running lists out of your accounting software is a quick easy way to get a mailing list, email list or phone list together quickly.





#### Lists



**Master Jedi Class** 

Notice the blank columns in this report. The more information you input the better your reports can be. If you have empty columns because it's not something you want to keep track of you can customize the columns by customizing the report and memorizing it the same way we customized and memorized the Budget vs Actual re