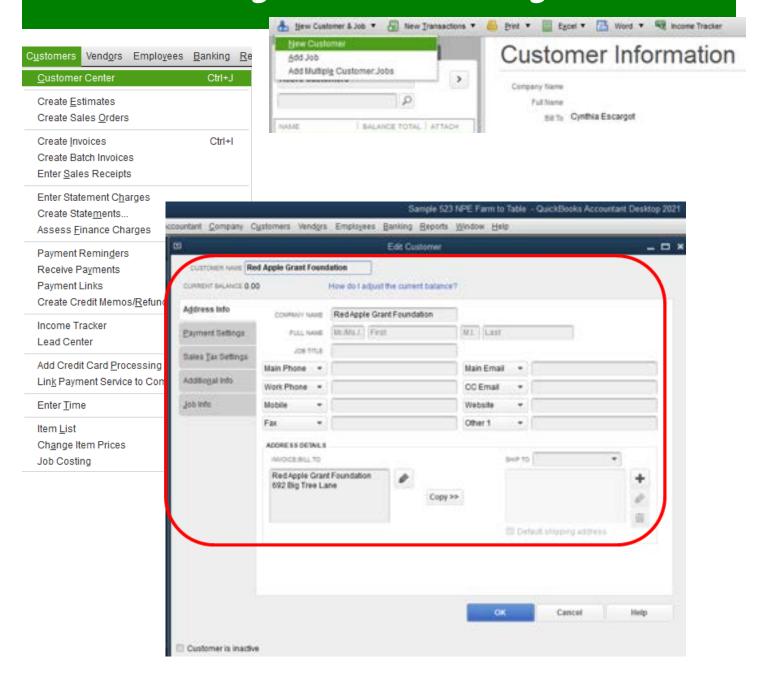

### Funder Management – Adding Customer

Enter your Grant Funds AND each of your Donors as a Customer and QuickBooks will function as a complete financial database