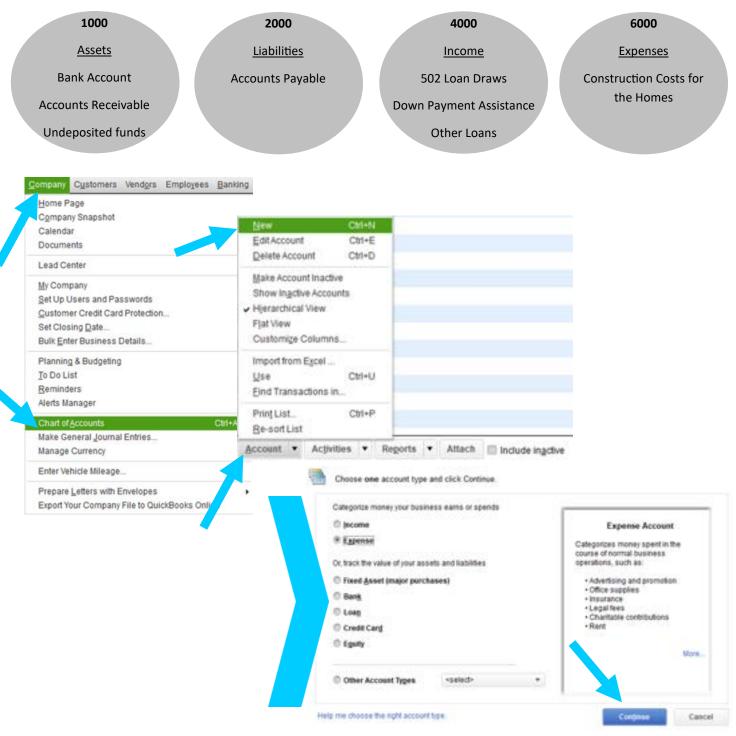

### Mapping Your Books - Mapping Tool

### Sample Non-Profit Chart of Accounts

11:31 AM 08/17/21

### Setting up 523 Preferences

### Set Up QB BEFORE Entering Transactions

- Develop your Chart of Accounts
- List of your organization's CLASSES/Programs (What service or product does your organization provide or produce — what does it do?)
- List of your organization's CUSTOMERS:JOBS/Funding Sources:ongoing grants
- Record information on employees in the Employee Center
- Record information on vendors in the Vendor Center
- Set up an Items list that will be used to record receivables for grant revenue, donations, and other fees
- Enter the organization's annual budget to track fiscal year activities and enter the current program budget for USDA RD's 523 Self-Help Housing program (and any other grant funders/restricted funds that you want to track)