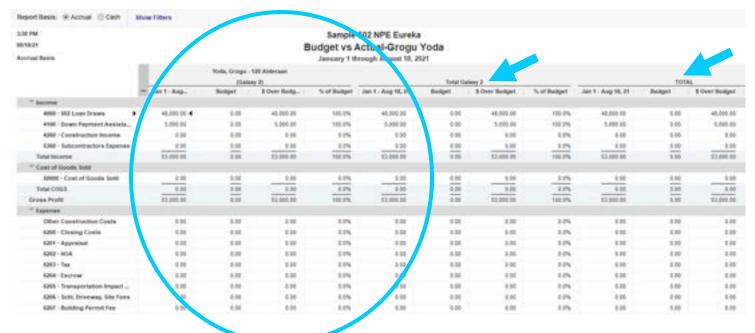

0.00      | 0.0%        | 0.00                                                    | 230.00   | -239.90       | 0.0%        | 1.00                          | 300.00    | -300.00       |
| 6203 - Tax                        | 0.00                       | 116.00    | -110.00      | 0.0%        | 0.00                                                    | 129.00   | -129.00       | 0.0%        | 0.00                          | 125.00    | -125.00       |

#### Running Individual Job Budget vs Actuals





#### Running Individual Job Budget vs Actuals



**Master Jedi Class** 

After you run the report you will get a report with three sections. The other two Total sections are not needed and will make the printed report to large. It will need to be exported to Excel to remove the other sections.





#### **Exporting Reports to Excel**



**Master Jedi Class** 





You will only need the columns that go with the Job you are trying to report on.

Highlight and delete the extra columns not needed before saving/printing the report.



## Memorizing Reports



#### Lists





**Master Jedi Class** 

Running lists out of your accounting software is a quick easy way to get a mailing list, email list or phone list together quickly.





#### Lists



**Master Jedi Class** 

Notice the blank columns in this report. The more information you input the better your reports can be. If you have empty columns because it's not something you want to keep track of you can customize the columns by customizing the report and memorizing it the same way we customized and memorized the Budget vs Actual