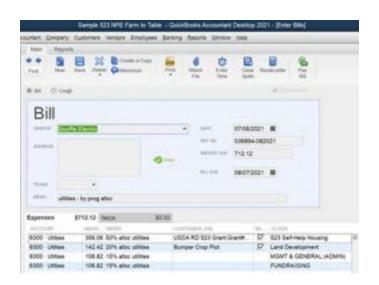

How do we enter invoices from vendors? Is there an approval process? How are the expenses coded with regard to account, program, and funding source?

How is payroll processed? Is there a labor distribution? How is the labor distributed to each account, program, and funding source?