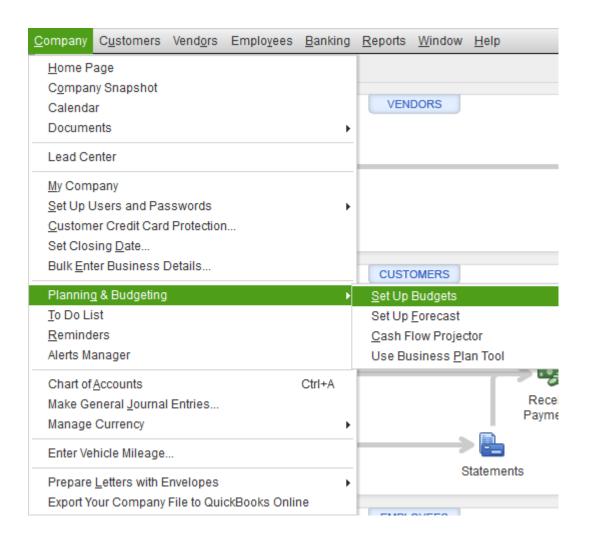

h of your Donors as a Customer and QuickBooks will function as a complete financial database

### Funder Management — Adding Jobs



### Funder Management — Adding Jobs



Under the *Additional Info* tab in Customer:Job select CUSTOMER TYPE and create another LIST with these 3 items:

- Restricted Grant
- Closed Restricted Grant
- Donor

This list will ensure category specific information for your reports

### **Employees**



### Vendors



### QuickBooks Language Interpretation

# translation [trans lā'ən]

- What we know in "real world" use or terminology
- What we know in accounting, and
- How to tell QB to do that thing we want

| REAL NON-PROFIT WORLD | QUICKBOOKS WORLD |
|-----------------------|------------------|
| RECEIVABLE            | ITEM             |



### Set Up Budgets



### Set Up Budgets



### Set Up Budgets—Organization



### Run the Budget Overview—Organization



### Run the Budget Overview—Organization



### Set Up Budgets—523 Grant

| A | A                               | 8            | C                | D                | E           | F )          | G H            | 21          | J