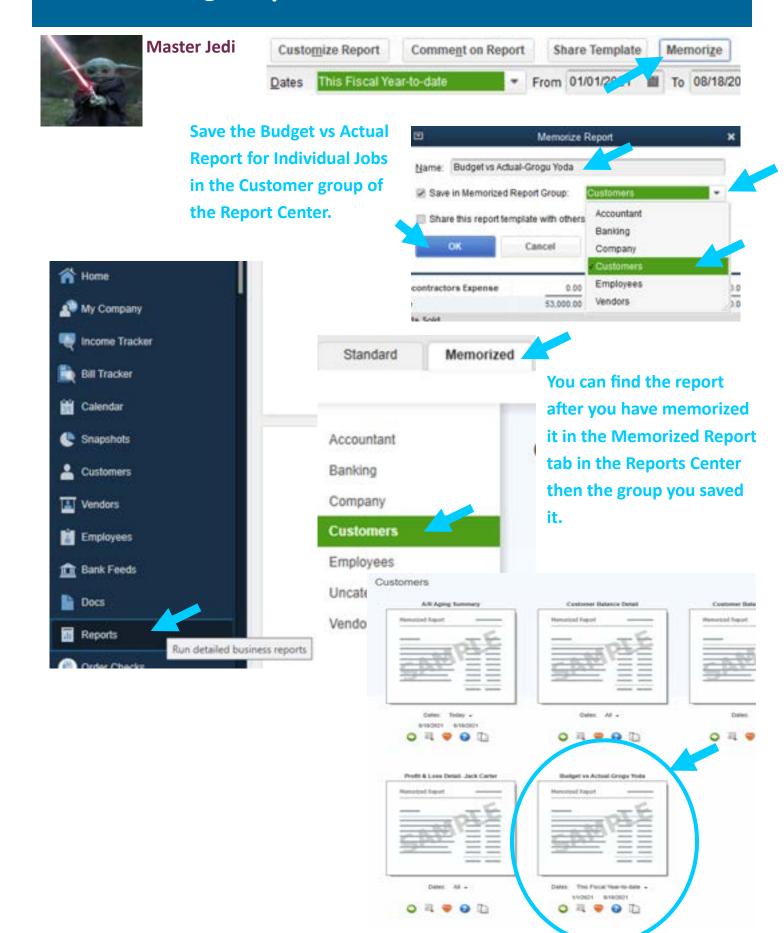

-110.00      | 0.0%        | 0.00                                                    | 129.00   | -129.00       | 0.0%        | 0.00                          | 125.00    | -125.00       |

#### Running Individual Job Budget vs Actuals





#### Running Individual Job Budget vs Actuals



**Master Jedi Class** 

After you run the report you will get a report with three sections. The other two Total sections are not needed and will make the printed report to large. It will need to be exported to Excel to remove the other sections.





#### **Exporting Reports to Excel**



**Master Jedi Class** 





You will only need the columns that go with the Job you are trying to report on.

Highlight and delete the extra columns not needed before saving/printing the report.



## Memorizing Reports



#### Lists





**Master Jedi Class** 

Running lists out of your accounting software is a quick easy way to get a mailing list, email list or phone list together quickly.





#### Lists



**Master Jedi Class** 

Notice the blank columns in this report. The more information you input the better your reports can be. If you have empty columns because it's not something you want to keep track of you can customize the columns by customizing the report and memorizing it the same way we customized and memorized the Budget vs Actual report.





### TIPS & RESOURCES

https://www.double-entry-bookkeeping.com/nonprofit/non-profit-chart-of-accounts/

COA suggestions that also details where the account will show up on your financial statements

https://www.aplos.com/academy/nonprofit/nonprofit-ac