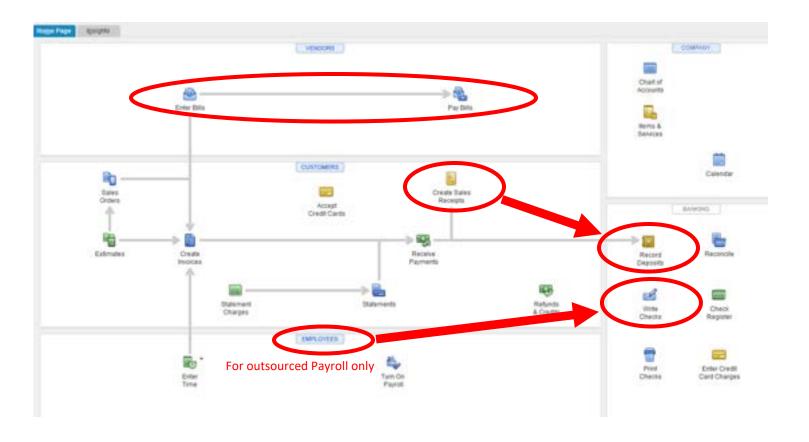

When you enter a *Transaction* it hits at least 2 of the accounts on your *Chart of Accounts*, from there those accounts end up on one or on both of the primary reports

The **Balance Sheet** displays a snapshot of your organization's ASSETS, LIABILITIES and the EQUITY

The **Profit & Loss** is the report of your income and expenses during a measured period of time (month, quarter, fiscal year...)