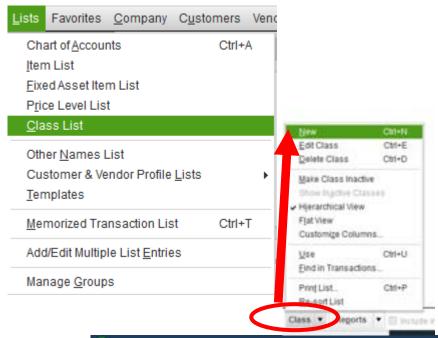

(meals/entertainment, fees, health bills, etc.)





To Subaccount or not to Subaccount?

Critical that you <u>enter data ONLY in the subaccounts</u>; data entered into the primary account reports as "OTHER", essentially making it a *miscellaneous account* on your reports, which is neither clear, nor concise (the opposite of our reporting goal!)

### QuickBooks Language Interpretation

# translation [trans lā'ən]

- What we know in "real world" use or terminology
- What we know in accounting, and
- How to tell QB to do that thing we want

| REAL NON-PROFIT WORLD | QUICKBOOKS WORLD |
|-----------------------|------------------|
| PROGRAM               | CLASS            |

Record a **class** for every single transaction to **track your program costs** accurately

### **Entering Classes**





#### 3 report items for IRS form 990

- Management & General
- Fundraising
- Programs

### QuickBooks Language Interpretation

# translation [trans lā'ən]

- What we know in "real world" use or terminology
- What we know in accounting, and
- How to tell QB to do that thing we want

| REAL NON-PROFIT WORLD  | QUICKBOOKS WORLD |
|------------------------|------------------|
| GRANT OR FUND SOURCE:  | CUSTOMER:        |
| THAT SAME FUNDER ABOVE | JOB              |

Record a **customer/job** assignment for every **grant funded (or restricted) cost** assignment to **accurately track your grant costs** 

### Funder Management – Adding Customer



Enter your Grant Funds AND each of your Donors as a Customer and QuickBooks will function as a complete financial database

### Funder Management