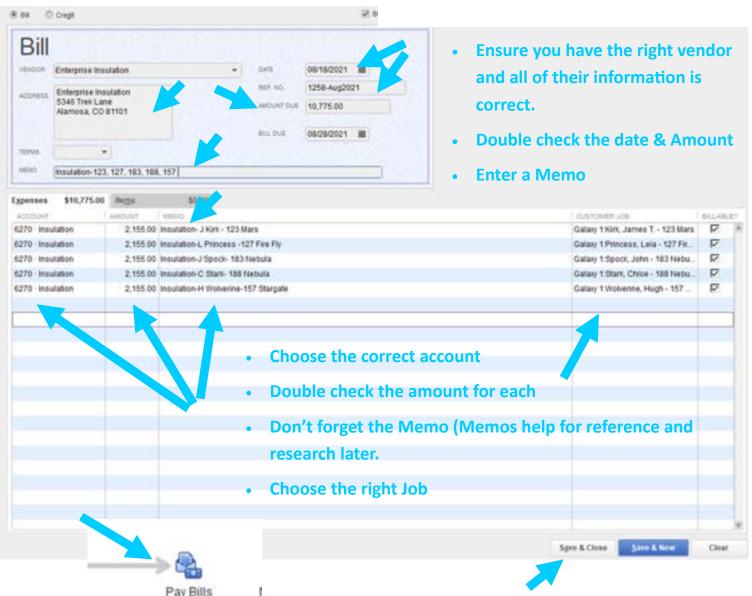

How do we enter invoices from vendors? Is there an approval process? How are the expenses coded with regard to account, program, and funding source?

How is payroll processed? Is there a labor distribution? How is the labor distributed to each account, program, and funding source?

What is our current budget?

How do we enter invoices from vendors? What is our approval process? How are expenses coded?

What is our current hardware and network set up? Does our system need upgrading?