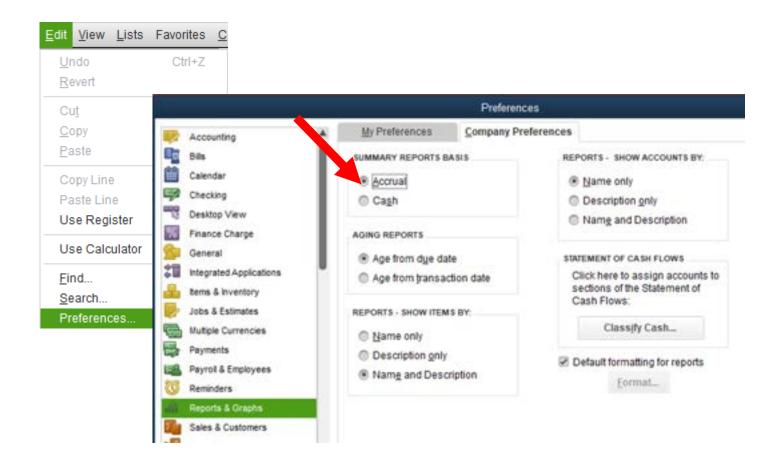

on's      | Programs |   |
|---------------|---|---------|-------------------|----------|---|
| Ex: Self Help |   |         |                   |          |   |
|               |   |         |                   |          |   |
|               | • | Lis     | st All Funding Sc | ources   | • |
|               |   |         | R = Restricte     | d        |   |
|               |   |         |                   |          |   |
|               |   |         |                   |          |   |
|               |   |         |                   |          |   |
|               |   |         |                   |          |   |
|               |   |         |                   |          |   |

### Setting up 523 Preferences





### Setting up 523 Preferences



### Setting up 523 Preferences



### Set Up QB BEFORE Entering Transactions

- Develop your Chart of Accounts
- List of your organization's CLASSES/Programs (What service or product does your organization provide or produce — what does it do?)
- List of your organization's CUSTOMERS:JOBS/Funding Sources:ongoing grants
- Record information on employees in the Employee Center
- Record information on vendors in the Vendor Center
- Set up an Items list that will be used to record receivables for grant revenue, donations, and other fees
- Enter the organization's annual budget to track fiscal year activities and enter the current program budget for USDA RD's 523 Self-Help Housing program (and any other grant funders/restricted funds that you want to track)

#### 1000 Assets (The stuff you own)

1000 – Checking 1011 – Savings