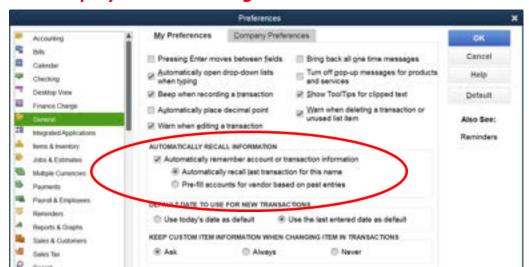

### Set Up QB BEFORE Entering Transactions

- Develop your Chart of Accounts
- List of your organization's CLASSES/Programs (What service or product does your organization provide or produce — what does it do?)
- List of your organization's CUSTOMERS:JOBS/Funding Sources:ongoing grants
- Record information on employees in the Employee Center
- Record information on vendors in the Vendor Center
- Set up an Items list that will be used to record receivables for grant revenue, donations, and other fees
- Enter the organization's annual budget to track fiscal year activities and enter the current program budget for USDA RD's 523 Self-Help Housing program (and any other grant funders/restricted funds that you want to track)