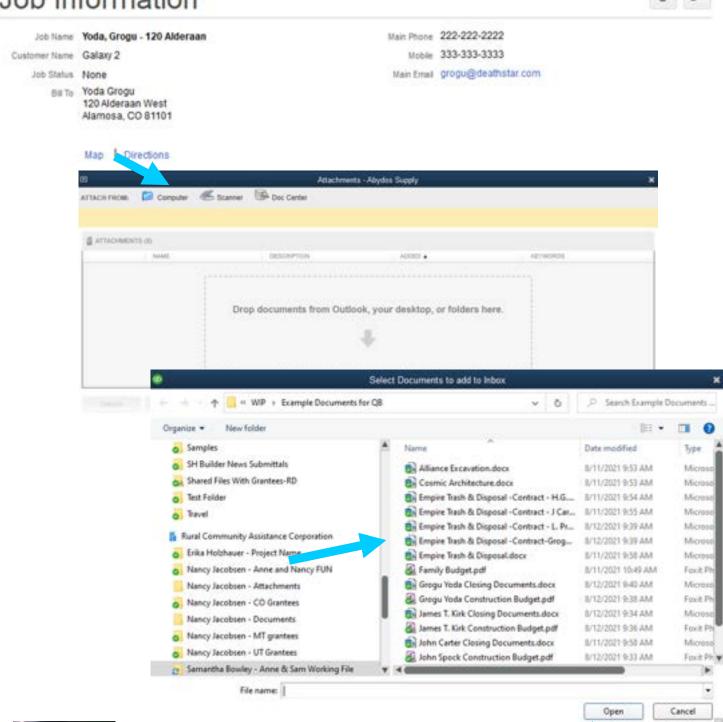

### Funder Management — Adding Jobs

### Funder Management — Adding Jobs

Under the *Additional Info* tab in Customer:Job select CUSTOMER TYPE and create another LIST with these 3 items:

- Restricted Grant
- Closed Restricted Grant
- Donor

This list will ensure category specific information for your reports