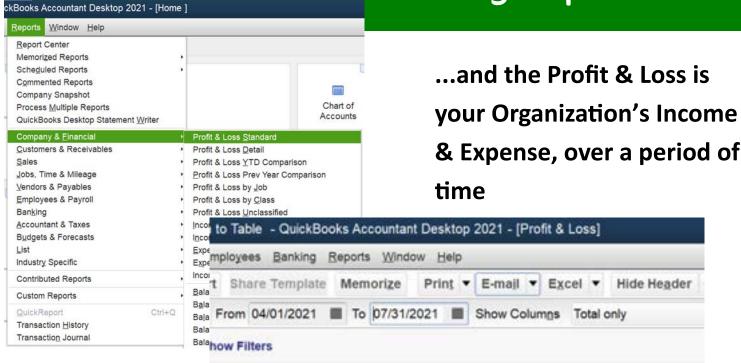

The **Profit & Loss** is the report of your income and expenses during a measured period of time (month, quarter, fiscal year...)