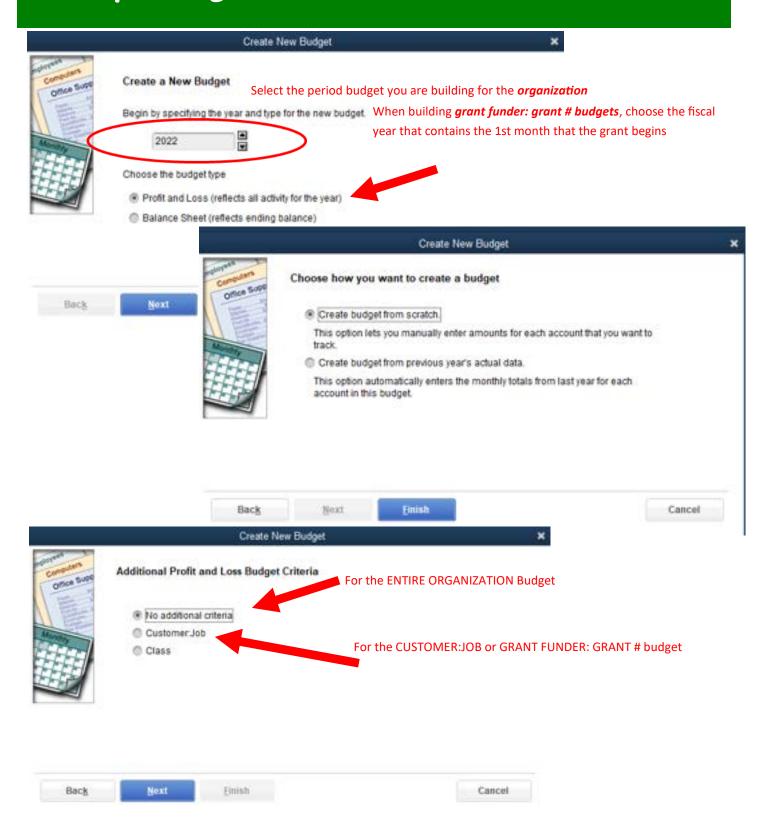

Customer and QuickBooks will function as a complete financial database

### Funder Management — Adding Jobs



### Funder Management — Adding Jobs



Under the *Additional Info* tab in Customer:Job select CUSTOMER TYPE and create another LIST with these 3 items:

- Restricted Grant
- Closed Restricted Grant
- Donor

This list will ensure category specific information for your reports

### **Employees**



### Vendors



### QuickBooks Language Interpretation

# translation [trans lā'ən]

- What we know in "real world" use or terminology
- What we know in accounting, and
- How to tell QB to do that thing we want

| REAL NON-PROFIT WORLD | QUICKBOOKS WORLD |
|-----------------------|------------------|
| RECEIVABLE            | ITEM             |



### Set Up Budgets



### Set Up Budgets



### Set Up Budgets—Organization



### Run the Budget Overview—Organization



### Run the Budget Overview—Organization



### Set Up Budgets—523 Grant

| A | A                               | 8            | C                | D                | E           | F )          | G H            | 21          | J