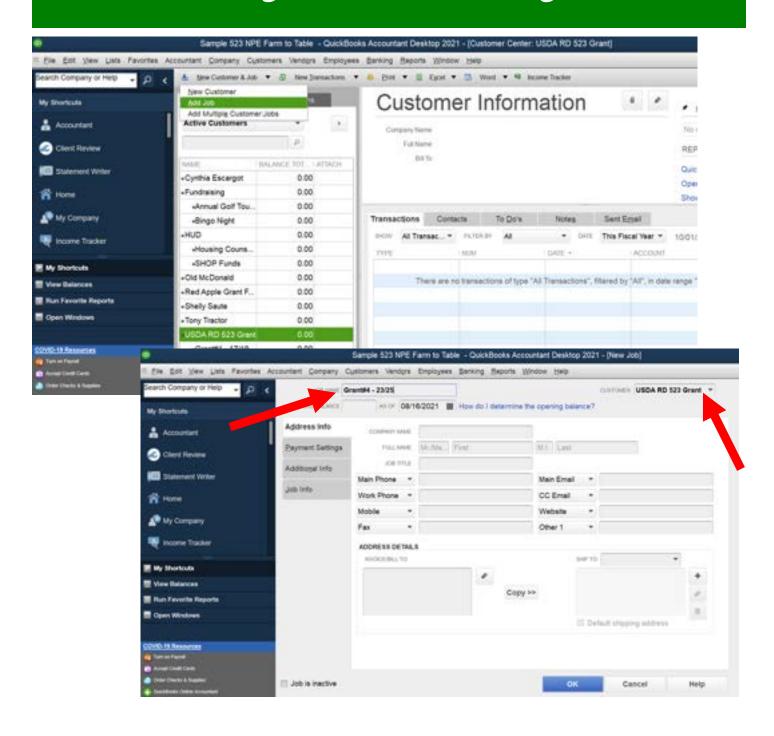

### Funder Management — Adding Jobs

### Funder Management — Adding Jobs

Under the *Additional Info* tab in Customer:Job select CUSTOMER TYPE and create another LIST with these 3 items:

- Restricted Grant
- Closed Restricted Grant
- Donor

This list will ensure category specific information for your reports