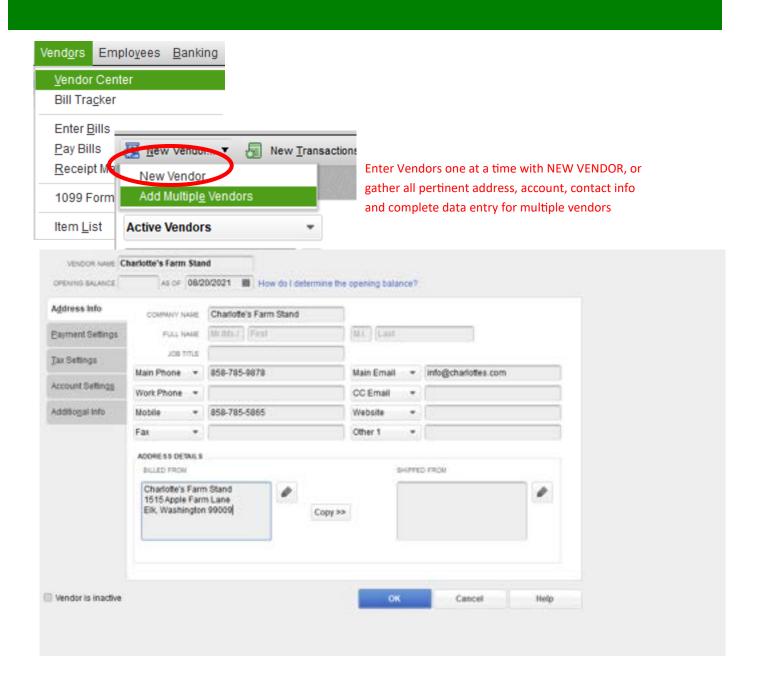

### Vendors

### Set Up QB BEFORE Entering Transactions

- Develop your Chart of Accounts
- List of your organization's CLASSES/Programs (What service or product does your organization provide or produce — what does it do?)
- List of your organization's CUSTOMERS:JOBS/Funding Sources:ongoing grants
- Record information on employees in the Employee Center
- Record information on vendors in the Vendor Center
- Set up an Items list that will be used to record receivables for grant revenue, donations, and other fees
- Enter the organization's annual budget to track fiscal year activities and enter the current program budget for USDA RD's 523 Self-Help Housing program (and any other grant funders/restricted funds that you want to track)