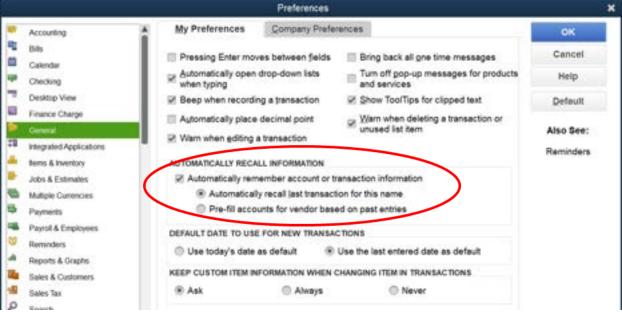

ed account balances. Transaction History Transaction Journal Select the budget to use when generating the budget report: Budg FY2020-21 - Profit & Loss by Account and Customer. Job Office Supp Select a report layout for the budget rep Account by Customer.Job Example: Cust 1 Cust 2 Cust 3 Sales Income Misc Income 00000 000.00 0000.001 Rent Expense 2000.000 mm 1000.00 Back Next Finish

Next

Back

Einish

#### Run the Budget Overview-523 Grant



# Study the QB Map, Then Enter Transactions



## **Paying Vendors**



Allocate and record CLASS or PROGRAM for every entry; record CUSTOMER:JOB for every restricted FUND SOURCE:GRANT# that you are charging to



### **Paying Vendors**





Set this preference to duplicate or recall the last transaction (record your allocations in the memo field)



#### Paying Employees

This method is for OUTSOURCED PAYROLL for which you receive a report of employee gross and withholdings; record the details in QB by creating a "CHECK"



Record the *Gross Pay* and allocate that to the CLASS or PROGRAM for every payroll entry; record CUSTOMER:JOB for every restricted FUND SOURCE:GRANT# that the payroll is charged to; and create a CUSTOMER:JOB temporary placeholder account called ADMIN:To Allocate @ EOM and assign all *Employee Withholding* to that CUSTOMER:JOB.



Set the Automatic Recall preference for payroll too; note allocations in the memo area for future checks

## Paying Employees



While wrapping up your monthly books, review the reserved placeholder account ADMIN:To Allocate @ EOM; prepare a single check for "all employee allocation" to