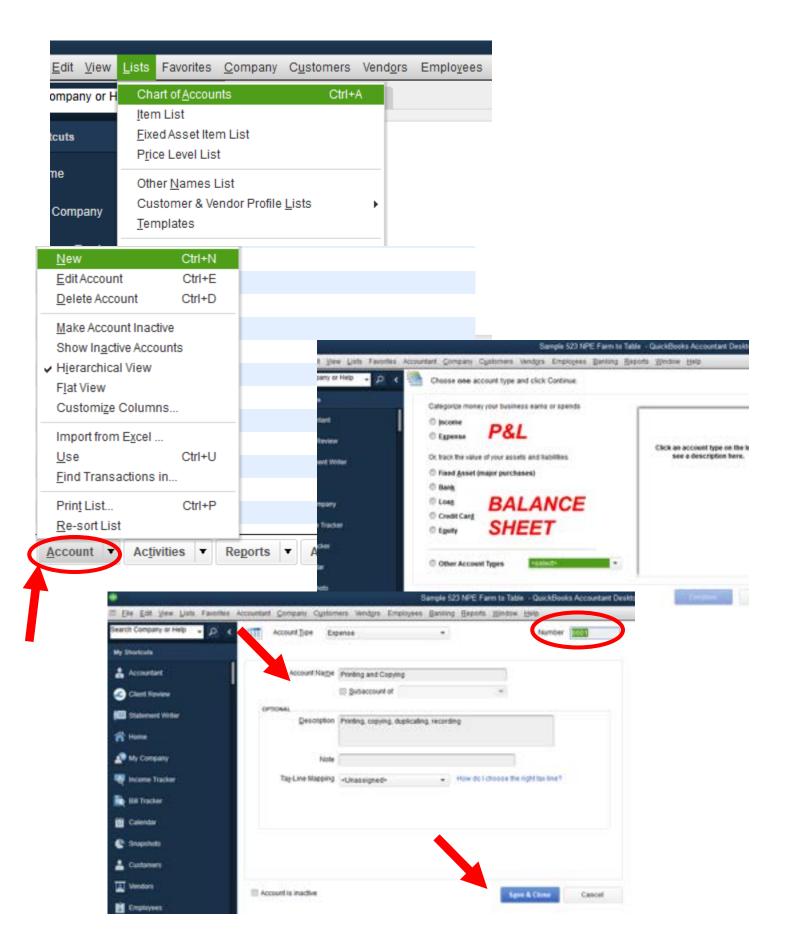

### Set Up QB BEFORE Entering Transactions

- Develop your Chart of Accounts
- List of your organization's CLASSES/Programs (What service or product does your organization provide or produce — what does it do?)
- List of your organization's CUSTOMERS:JOBS/Funding Sources:ongoing grants
- Record information on employees in the Employee Center
- Record information on vendors in the Vendor Center
- Set up an Items list that will be used to record receivables for grant revenue, donations, and other fees
- Enter the organization's annual budget to track fiscal year activities and enter the current program budget for USDA RD's 523 Self-Help Housing program (and any other grant funders/restricted funds that you want to track)