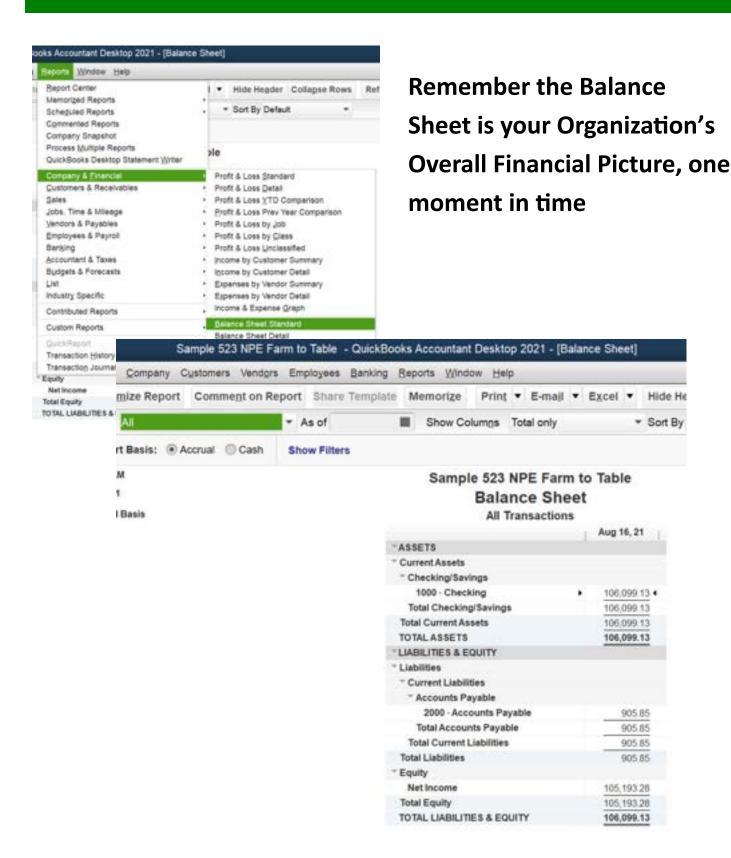

When you enter a *Transaction* it hits at least 2 of the accounts on your *Chart of Accounts*, from there those accounts end up on one or on both of the primary reports

The **Balance Sheet** displays a snapshot of your organization's ASSETS, LIABILITIES and the EQUITY