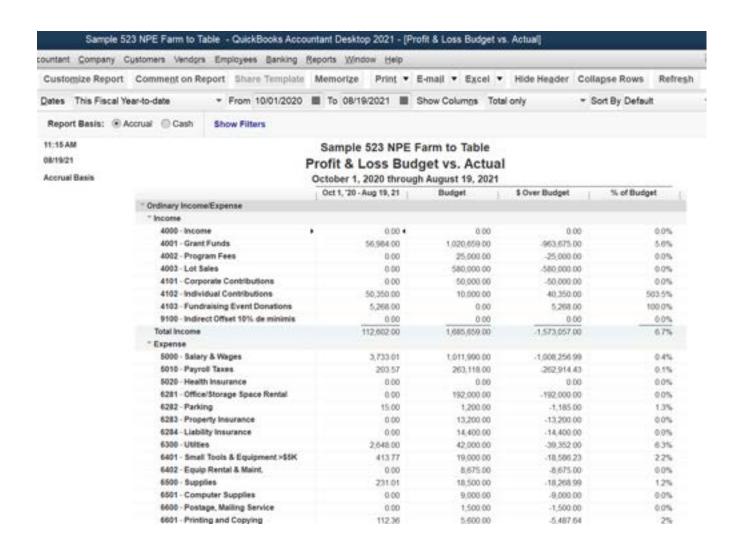

#### Sample 523 NPE Farm to Table Profit & Loss Budget Overview

October 2020 through September 2021

| Ordinary Income/Evnense                                 | Oct '20 - Sep 21          |
|---------------------------------------------------------|---------------------------|
| Ordinary Income/Expense  Income                         |                           |
| 4001 · Grant Funds                                      | 1 020 650 00              |
| 4002 · Program Fees                                     | 1,020,659.00<br>25,000.00 |
| 4003 · Lot Sales                                        |                           |
| ▼ 4100 · Donations                                      | 580,000.00                |
| 4101 · Corporate Contributions                          | E0 000 00                 |
| 4102 · Individual Contributions                         | 50,000.00                 |
| 4100 · Donations - Other                                | 10,000.00                 |
| Total 4100 · Donations                                  | 0.00                      |
| V= 35                                                   | 60,000.00                 |
| Total Income                                            | 1,685,659.00              |
| Expense                                                 | 1 011 000 00              |
| 5000 · Salary & Wages                                   | 1,011,990.00              |
| 5010 · Employee Fringe                                  | 263,118.00                |
| 6210 · Contract Services                                | 9,000,00                  |
| 6211 · Audit & Accounting Fees                          | 8,000.00                  |
| 6212 · Architecht Fees                                  | 18,000.00                 |
| 6214 · Legal Fees                                       | 10,000.00                 |
| Total 6210 · Contract Services                          | 36,000.00                 |
| 6281 · Office/Storage Space Rental                      | 192,000.00                |
| 6282 · Parking                                          | 1,200.00                  |
| 6283 - Property Insurance                               | 13,200.00                 |
| 6284 · Equip Rental & Maint.                            | 8,675.00<br>9,000.00      |
| 6285 · Computer Supplies                                |                           |
| 6289 · Small Tools & Equipment >\$5K<br>6300 · Utilties | 19,000.00                 |
| 6400 · Permits                                          | 42,000.00                 |
| Anta Witten                                             | 1,200.00                  |
| 6501 - Books, Subscriptions, Reference                  |                           |
| 6502 · Postage, Mailing Service                         | 1,500.00                  |
| 6503 • Printing and Copying                             | 5,600.00                  |
| 6504 · Supplies                                         | 18,500.00                 |
| 6505 · Telephone, Telecommunications                    | 9,276.00                  |
| 6509 · Marketing                                        | 6,000.00                  |
| 6512 · Liability Insurance                              | 14,400.00                 |
| 6700 · Tax Expense  6830 · Travel and Meetings          | 1,950.00                  |

#### Sample 523 NPE Farm to Table Profit & Loss Budget Overview

October 2020 through September 2021 Oct '20 - Sep 21 4001 - Grant Funds 1,020,659.00 4002 - Program Fees 25,000.00 580,000,00 4003 - Lot Sales 4100 - Donations 50,000.00 4101 - Corporate Contributions 4102 - Individual Contributions 10,000.00 4100 - Donations - Other 0.00 60,000.00 Total 4100 - Donations Total Income 1.685.659.00 Expense 1,011,990.00 5000 - Salary & Wages 5010 - Employee Fringe 263,118.00 6210 - Contract Services 6211 - Audit & Accounting Fees 8.000.00 6212 - Architecht Fees 18,000.00 6214 - Legal Fees 10,000.00 Total 6210 - Contract Services 36,000,00 6281 - Office/Storage Space Renta 192,000.00 6282 - Parking 1,200.00 6283 - Property Insurance 13,200.00 6264 - Equip Rental & Maint. 8,675.00 6285 - Computer Supplies 9,000.00 6289 - Small Tools & Equipment >\$5K 19,000.00 6300 - Utilties 42,000.00 6400 - Permits 1,200.00 6501 - Books, Subscriptions, Reference 1,500.00 6502 - Postage, Mailing Service 1,550,00 6503 - Printing and Copying 5,600.00 6504 - Supplies 18,500.00 6505 - Telephone, Telecommunications 9,276.00 6509 - Marketing 8.000.00 6512 - Liability Insurance 14,400.00 6700 · Tax Expense 1,950.00 \* 6830 - Travel and Meetings