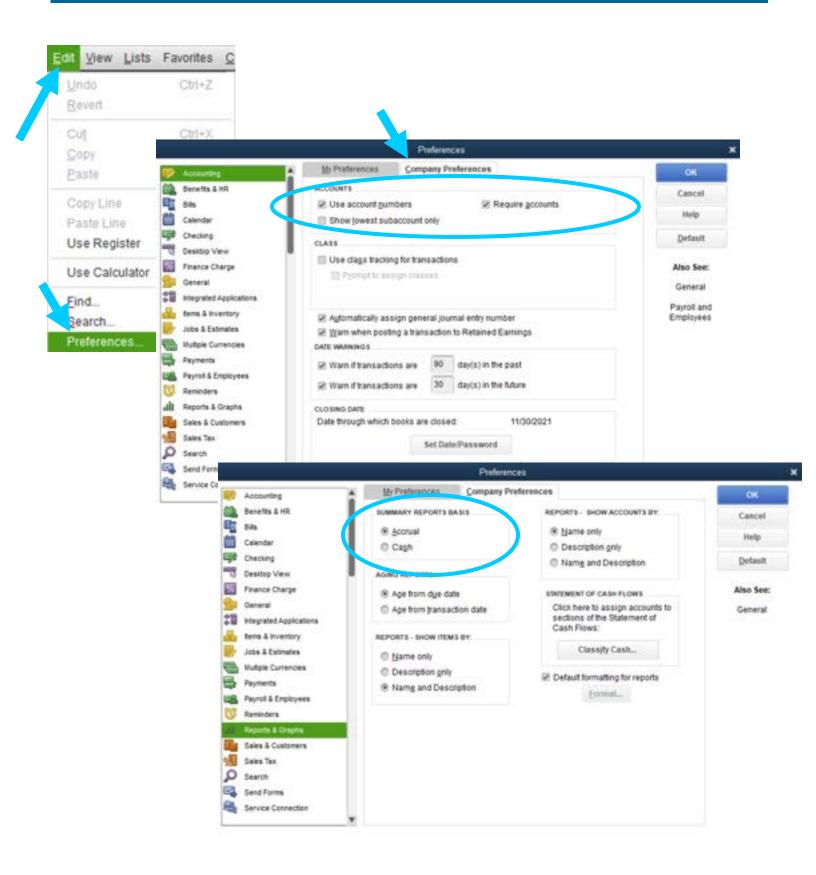

th Team





**Master Jedi Tip:** 

Order the 502 Family Checks in different starting check numbers to make sure each family's information is distinct and easy to research and find.

#### **Reminder:**

#### Don't forget to order checks!

#### What should you gather?

- Family Construction Budgets
- Family Closing Documents
- Vendor List with contact info and Tax ID numbers

#### **Team Questionnaire and Discussion Topics:**

- Will you be using POs?
- Will you be using a specific naming
- What do you want your Memo lines to include?
- What are you going to use for Reference Numbers?
- Are there additional vendors that might need to be used that aren't listed on the Family Construction Budgets?

Can you think of other discussion topics that would be helpful?

#### Setting 502 Preferences



#### Setting 502 Preferences





#### Setting up the 502 Chart of Accounts



**Choose the appropriate Category for your line item** 

# Setting up the 502 Chart of Accounts



Don't forget to enter a line item for everything on your family budget (Expenses), as well as your Income(s), Liabilities and Assets.

#### Chart of Accounts Sample



#### Setting up the 502 Chart of Accounts





## Setting up the 502 Chart of Accounts



Don't forget to enter a line item for everything on your family budget (Expenses), as well as your Income(s), Liabilities and Assets.

#### Customers & Jobs-Definition for 502

Group =

**Funding Source =** 

Family/Home =

#### **Example:**

Each build group has 5-10 homes being built under one group name/number.
That is equal to each Customer has 5-10 homes/