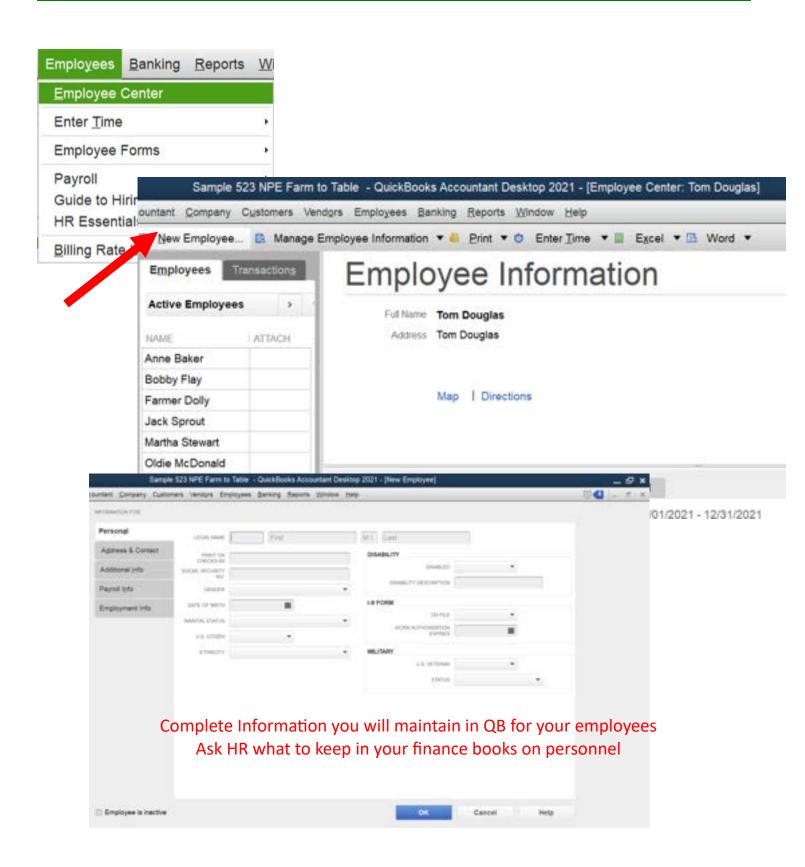

### **Employees**

### Set Up QB BEFORE Entering Transactions

- Develop your Chart of Accounts
- List of your organization's CLASSES/Programs (What service or product does your organization provide or produce — what does it do?)
- List of your organization's CUSTOMERS:JOBS/Funding Sources:ongoing grants
- Record information on employees in the Employee Center
- Record information on vendors in the Vendor Center
- Set up an Items list that will be used to record receivables for grant revenue, donations, and other fees
- Enter the organization's annual budget to track fiscal year activities and enter the current program budget for USDA RD's 523 Self-Help Housing program (and any other grant funders/restricted funds that you want to track)