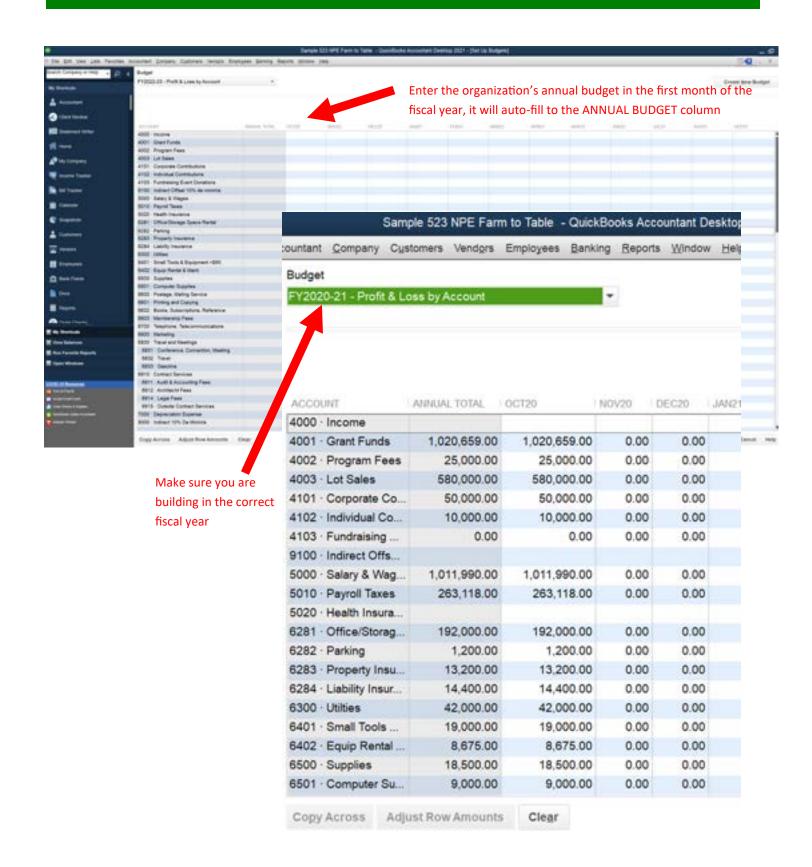

### Set Up QB BEFORE Entering Transactions

- Develop your Chart of Accounts
- List of your organization's CLASSES/Programs (What service or product does your organization provide or produce — what does it do?)
- List of your organization's CUSTOMERS:JOBS/Funding Sources:ongoing grants
- Record information on employees in the Employee Center
- Record information on vendors in the Vendor Center
- Set up an Items list that will be used to record receivables for grant revenue, donations, and other fees
- Enter the organization's annual budget to track fiscal year activities and enter the current program budget for USDA RD's 523 Self-Help Housing program (and any other grant funders/restricted funds that you want to track)

### Set Up Budgets—Organization