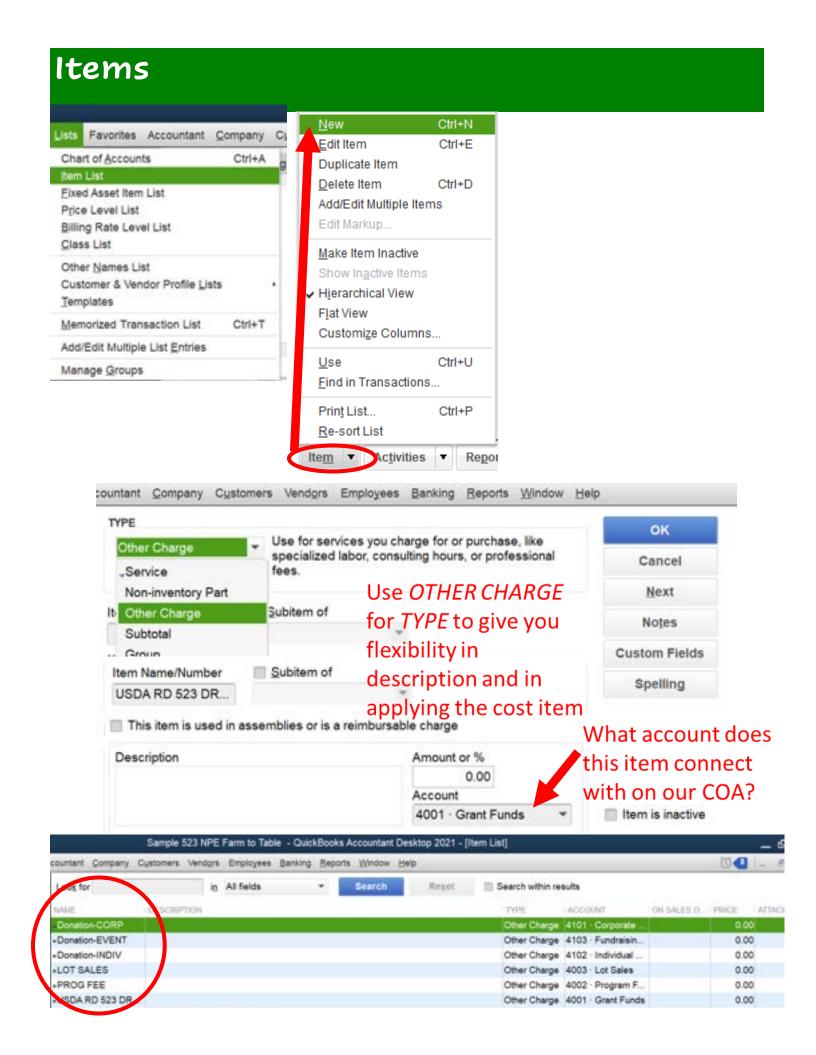

# translation [trans lā'ən]

- What we know in "real world" use or terminology
- What we know in accounting, and
- How to tell QB to do that thing we want

| REAL NON-PROFIT WORLD | QUICKBOOKS WORLD |
|-----------------------|------------------|
| RECEIVABLE            | ITEM             |

### Set Up QB BEFORE Entering Transactions

- Develop your Chart of Accounts
- List of your organization's CLASSES/Programs (What service or product does your organization provide or produce — what does it do?)
- List of your organization's CUSTOMERS:JOBS/Funding Sources:ongoing grants
- Record information on employees in the Employee Center
- Record information on vendors in the Vendor Center
- Set up an Items list that will be used to record receivables for grant revenue, donations, and other fees
- Enter the organization's annual budget to track fiscal year activities and enter the current program budget for USDA RD's 523 Self-Help Housing program (and any other grant funders/restricted funds that you want to track)