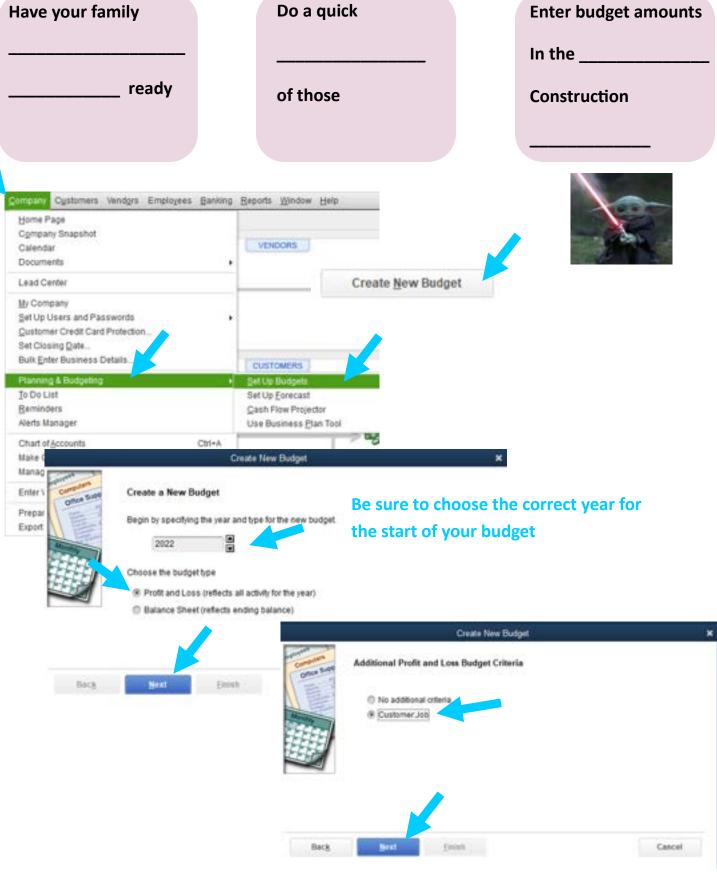

acts and any other vendor documentation for ease of access.

## Viewing All Documents





#### **Master Jedi Class**

#### Where the document is attached



#### Setting Up Vendors



**Master Jedi Tip:** 

Add all Vendors at the same time by choosing Add Multiple Vendors to save data entry time.

Customize the columns to only show the columns you need to enter information into. Pay attention to the information that comes up in the Address 1, 2 & 3 and make sure you have the ones you need in the columns.





#### Setting Up Vendors



**Master Jedi Tip:** 

Tab through each field to enter your data for each Vendor to save data entry time.





Tab through each field from line to line to quickly enter all information in for each vendor.

#### Setting Up Item(s)



# **Entering Budgets**



# **Entering Budgets**





# Family Construction Budget Sample Page 1

House Plan: SQ Ft:

Bedrooms: Bathrooms:

| Bearoon  | edrooms: Bathrooms:                              |             |         |                                                           |                   |  |  |  |  |
|----------|--------------------------------------------------|-------------|---------|-----------------------------------------------------------|-------------------|--|--|--|--|
| G/L Code | Construction Category                            | Est. C      | ost     | Vendor/Contractor                                         | Description/Notes |  |  |  |  |
|          | •                                                |             |         |