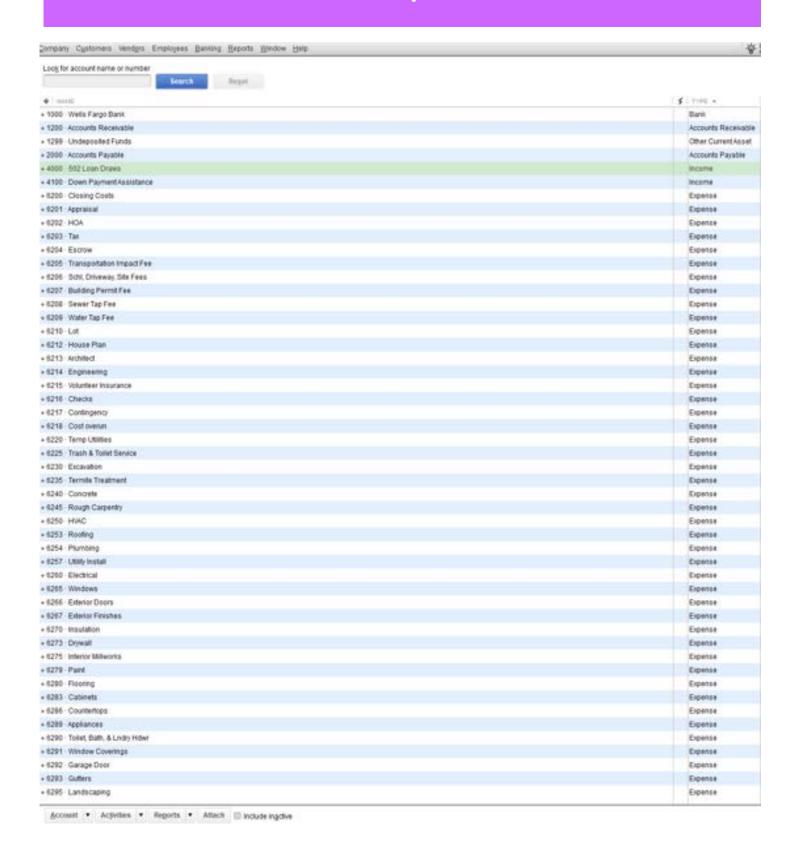

### Sample Non-Profit Chart of Accounts

11:31 AM 08/17/21

#### Sample 523 NPE Farm to Table Account Listing August 17, 2021

|       | Account                                                                                                                               | Type                    | Note                                                                                                                                          |
|-------|---------------------------------------------------------------------------------------------------------------------------------------|-------------------------|-----------------------------------------------------------------------------------------------------------------------------------------------|
| 1000  | Checking                                                                                                                              | Bank                    | Grassy Meadow's Bank                                                                                                                          |
| 010   | Savings                                                                                                                               | Bank                    | Grassy Meadows Bank                                                                                                                           |
| 020   | Petry Cash                                                                                                                            | Slank.                  |                                                                                                                                               |
| 200   | Accounts Receivable                                                                                                                   | Accounts Receivable     |                                                                                                                                               |
| 210   | Allowance for Doubtful Accounts                                                                                                       | Accounts Receivable     |                                                                                                                                               |
| 299   | Undeposited Funds                                                                                                                     | Other Current Asset     | Funds received, but not yet deposited to a bank account                                                                                       |
| 400   | Prepaid Expenses                                                                                                                      | Other Current Asset     |                                                                                                                                               |
|       | Capitalized Equipment <\$5K                                                                                                           | Fixed Asset             | exceeds 1 year use                                                                                                                            |
|       | Capitalized Equipment <ssk:1501 -="" accumulated="" contra<="" depreciation="" td=""><td>Fixed Asset</td><td>10000000</td></ssk:1501> | Fixed Asset             | 10000000                                                                                                                                      |
|       | Buildings and Real Estate                                                                                                             | Fixed Asset             |                                                                                                                                               |
|       | Other Assets                                                                                                                          | Other Asset             | Assets used for program-related purposes other than current or fixed assets.                                                                  |
| 000   | Accounts Payable                                                                                                                      | Accounts Payable        | 1356 165                                                                                                                                      |
|       | Corporate Credit Card                                                                                                                 | Credit Card             |                                                                                                                                               |
|       | Payrol Liabilities                                                                                                                    | Other Current Liability | Unpaid payroll liabilities. Amounts withheld or account, but not yet paid                                                                     |
|       | Notes Payable                                                                                                                         | Long Term Liability     |                                                                                                                                               |
|       | Opening Balance Equity                                                                                                                | Equity                  | Opening balances during setup post to this account. The balance of this account should be zero after completing your setup                    |
|       | Unrestricted Net Assets                                                                                                               | Equity                  | Undistributed earnings of the corporation                                                                                                     |
|       | Income                                                                                                                                | Income                  | - An and Analysis                                                                                                                             |
|       | Grant Funds                                                                                                                           | Income                  |                                                                                                                                               |
| 38    | Program Fees                                                                                                                          | Income                  |                                                                                                                                               |
|       | Lot Sales                                                                                                                             | Income                  |                                                                                                                                               |
|       | Corporate Contributions                                                                                                               | Income                  | Contributions from corporations, sponsorations                                                                                                |
|       | Individual Contributions                                                                                                              |                         | Contributions from individuals                                                                                                                |
|       |                                                                                                                                       | Income                  |                                                                                                                                               |
|       | Fundraising Event Doublons                                                                                                            | Income                  | Contributions (including the amount of dues greater than the value of benefits received), giffs, donations, grants, bequests, legacies, pledg |
|       | Indirect Offset 10% de minimis                                                                                                        | Income                  | 20200                                                                                                                                         |
|       | Satery & Wages                                                                                                                        | Expense                 | Payrol expenses                                                                                                                               |
|       | Payroll Toxes                                                                                                                         | Expense                 |                                                                                                                                               |
|       | Health Insurance                                                                                                                      | Expense                 |                                                                                                                                               |
|       | Office/Storage Space Rental                                                                                                           | Expense                 | Office and parking space, storage, basic utilities                                                                                            |
|       | Parking                                                                                                                               | Expense                 |                                                                                                                                               |
| 583   | Property Insurance                                                                                                                    | Expense                 | Insurance on property (not investment) owned by the organization                                                                              |
| 354   | Liability Insurance                                                                                                                   | Expense                 | Non-employee or property insurance - liability, malpractice, directors                                                                        |
| 300   | Utilies                                                                                                                               | Expense                 |                                                                                                                                               |
|       | Small Tools & Equipment >SSK                                                                                                          | Expense                 |                                                                                                                                               |
|       | Equip Rental & Maint.                                                                                                                 | Expense                 | Rental and maintenance of office, program, and other equipment                                                                                |
| 500   | Supplies                                                                                                                              | Expense                 | Supplies, materials                                                                                                                           |
| 501   | Computer Supplies                                                                                                                     | Expense                 |                                                                                                                                               |
| 600   | Postage, Mailing Service                                                                                                              | Expense                 | Postage, parcel delivery, local courier, trucking, freight, outside mailing services                                                          |
| 601   | Printing and Copyling                                                                                                                 | Expense                 | Printing, capying, duplicating, recording                                                                                                     |
| 602   | Books, Subscriptions, Reference                                                                                                       | Expense                 | Books, subscriptions, reference materials, periodicals for use                                                                                |
| 600   | Membership Fees                                                                                                                       | Expense                 |                                                                                                                                               |
| 700   | Telephone, Telecommunications                                                                                                         | Expense                 | Telephone equipment and service, telegraph, internet access, fax, conference calls                                                            |
| 800   | Marketing                                                                                                                             | Expense                 |                                                                                                                                               |
| 830   | Travel and Meetings                                                                                                                   | Expense                 | Expenses related to travel, meetings, conferences                                                                                             |
| 830   | Travel and Meetings: 6831 - Conference, Convention, Meeting                                                                           | Expense                 | Conducting, or sending staff to, program-related meetings, conferences, conventions                                                           |
| 800 · | Travel and Meetings:6832 - Travel                                                                                                     | Expense                 | Hotels, sinfores, local transportation, car rentals, taxis, per diense, meals                                                                 |
| 830   | Trievel and Meetings: 6833 - Gasoline                                                                                                 | Expense                 |                                                                                                                                               |
| 110   | Contract Services                                                                                                                     | Expense                 | Pees for outside services                                                                                                                     |
| 910   | Contract Services:6911 - Audit & Accounting Fees                                                                                      | Expense                 | Outside (non-employee) accounting, audit, bookkeeping, tax prep. payroll service, and related consulting                                      |
| 110   | Contract Services: 6912 - Architecht Fees                                                                                             | Expense                 |                                                                                                                                               |
|       | Contract Services: 6914 : Legal Fees                                                                                                  | Expense                 | Outside (hon-employee) legal services                                                                                                         |
|       | Contract Services 6915 - Outside Contract Services                                                                                    | Expense                 | Outside contractors (non-employee) for projects, consulting, short-term assignments for internal organization activities                      |
|       | Depreciation Expense                                                                                                                  | Expense                 |                                                                                                                                               |
|       | Indirect 10% De Minimis                                                                                                               | Esperae                 |                                                                                                                                               |
|       | Internal Income                                                                                                                       | Other Income            |                                                                                                                                               |
|       | Asi My Accountant                                                                                                                     | Other Expense           | Transactions to be discussed with accountant, consultant, or tax preparer                                                                     |