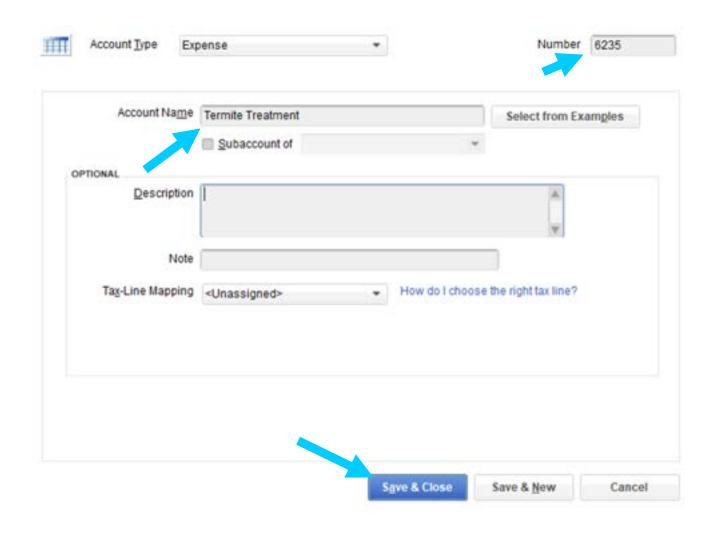

### Set Up QB BEFORE Entering Transactions

- Develop your Chart of Accounts
- List of your organization's CLASSES/Programs (What service or product does your organization provide or produce — what does it do?)
- List of your organization's CUSTOMERS:JOBS/Funding Sources:ongoing grants
- Record information on employees in the Employee Center
- Record information on vendors in the Vendor Center
- Set up an Items list that will be used to record receivables for grant revenue, donations, and other fees
- Enter the organization's annual budget to track fiscal year activities and enter the current program budget for USDA RD's 523 Self-Help Housing program (and any other grant funders/restricted funds that you want to track)