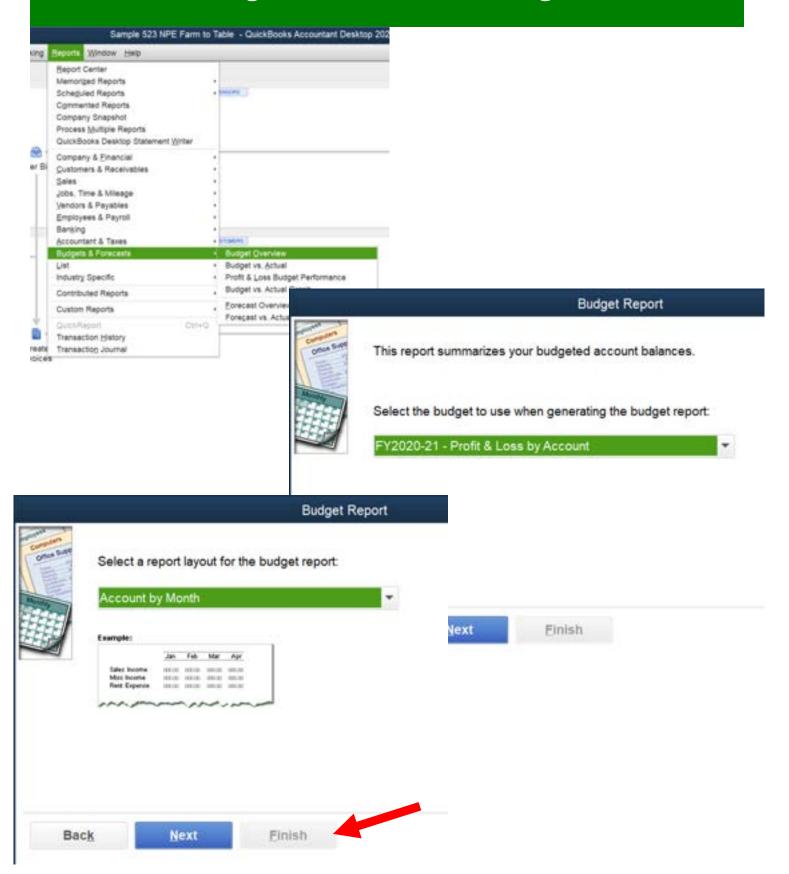

der Management — Adding Jobs



### Funder Management — Adding Jobs



Under the *Additional Info* tab in Customer:Job select CUSTOMER TYPE and create another LIST with these 3 items:

- Restricted Grant
- Closed Restricted Grant
- Donor

This list will ensure category specific information for your reports

### **Employees**



### Vendors



### QuickBooks Language Interpretation

# translation [trans lā'ən]

- What we know in "real world" use or terminology
- What we know in accounting, and
- How to tell QB to do that thing we want

| REAL NON-PROFIT WORLD | QUICKBOOKS WORLD |
|-----------------------|------------------|
| RECEIVABLE            | ITEM             |



### Set Up Budgets



### Set Up Budgets



### Set Up Budgets—Organization



### Run the Budget Overview—Organization



### Run the Budget Overview—Organization



### Set Up Budgets—523 Grant

| A | A                               | 8            | C                | D                | E           | F )          | G H            | 21          | J