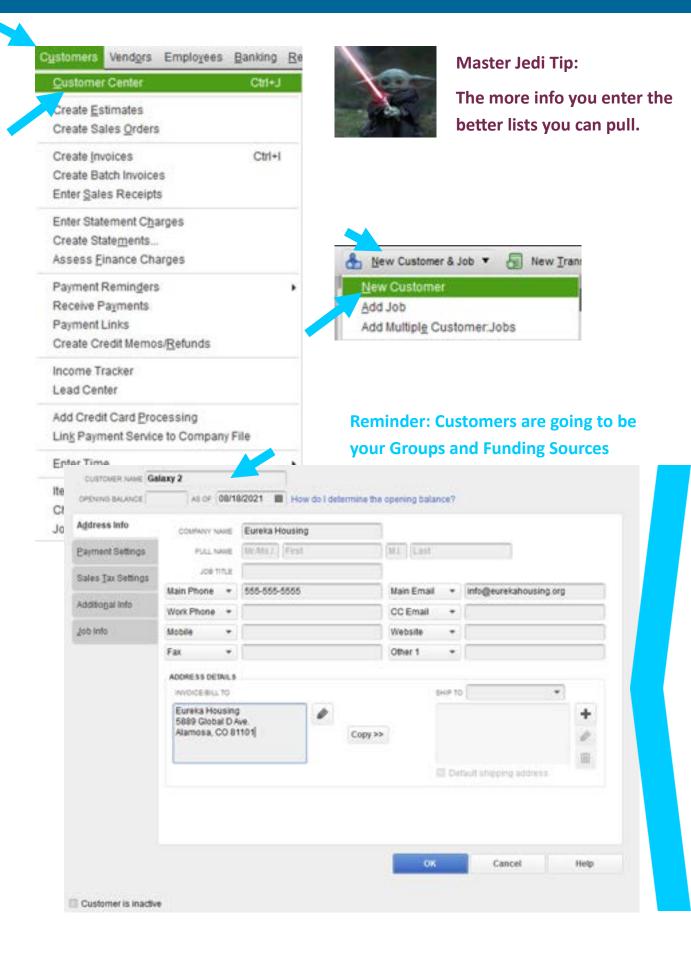

### Funder Management – Adding Customer

Enter your Grant Funds AND each of your Donors as a Customer and QuickBooks will function as a complete financial database

### Funder Management — Adding Jobs

### Funder Management — Adding Jobs

Under the *Additional Info* tab in Customer:Job select CUSTOMER TYPE and create another LIST with these 3 items:

- Restricted Grant
- Closed Restricted Grant
- Donor

This list will ensure category specific information for your reports