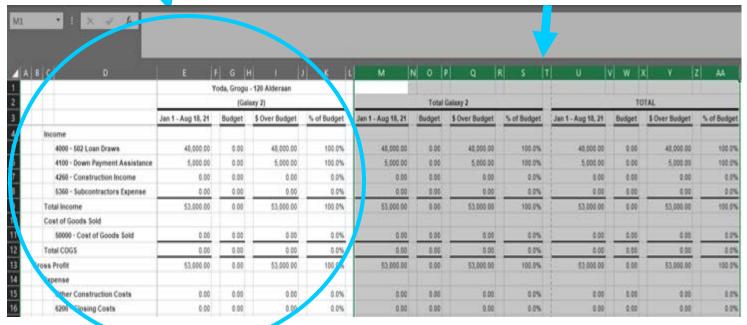

| 116.00    | -110.00      | 0.0%        | 0.00                                                    | 129.00   | -129.00       | 0.0%        | 0.00                          | 125.00    | -125.00       |

#### Running Individual Job Budget vs Actuals





#### Running Individual Job Budget vs Actuals



**Master Jedi Class** 

After you run the report you will get a report with three sections. The other two Total sections are not needed and will make the printed report to large. It will need to be exported to Excel to remove the other sections.





#### **Exporting Reports to Excel**



**Master Jedi Class** 





You will only need the columns that go with the Job you are trying to report on.

Highlight and delete the extra columns not needed before saving/printing the report.



## Memorizing Reports



#### Lists





**Master Jedi Class** 

Running lists out of your accounting software is a quick easy way to get a mailing list, email list or phone list together quickly.





#### Lists



**Master Jedi Class** 

Notice the blank columns in this report. The more information you input the better your reports can be. If you have empty columns because it's not something you want to keep track of you can customize the columns by customizing the report and memorizing it the same way we customized and memorized the Budget vs Actual report.





### TIPS & RESOURCES

https://www.double-entry-bookkeeping.com/nonprofit/non-profit-chart-of-accounts/

COA suggestions that also details where the account will show up on your financial statements

https://www.aplos.com/acade