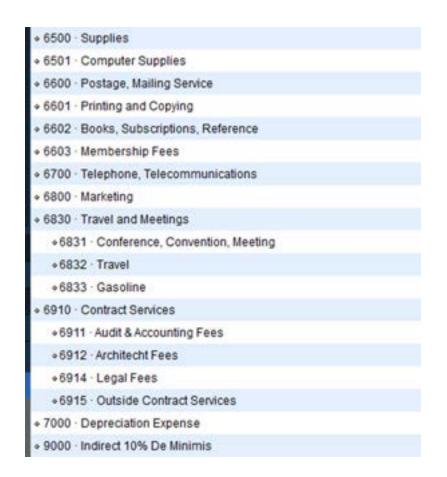

#### Sample 523 NPE Farm to Table Account Listing August 17, 2021

|       | Account                                                                                                                               | Type                    | Note                                                                                                                                          |
|-------|---------------------------------------------------------------------------------------------------------------------------------------|-------------------------|-----------------------------------------------------------------------------------------------------------------------------------------------|
| 1000  | Checking                                                                                                                              | Bank                    | Grassy Meadow's Bank                                                                                                                          |
| 010   | Savings                                                                                                                               | Bank                    | Grassy Meadows Bank                                                                                                                           |
| 020   | Petry Cash                                                                                                                            | Slank.                  |                                                                                                                                               |
| 200   | Accounts Receivable                                                                                                                   | Accounts Receivable     |                                                                                                                                               |
| 210   | Allowance for Doubtful Accounts                                                                                                       | Accounts Receivable     |                                                                                                                                               |
| 299   | Undeposited Funds                                                                                                                     | Other Current Asset     | Funds received, but not yet deposited to a bank account                                                                                       |
| 400   | Prepaid Expenses                                                                                                                      | Other Current Asset     |                                                                                                                                               |
|       | Capitalized Equipment <\$5K                                                                                                           | Fixed Asset             | exceeds 1 year use                                                                                                                            |
|       | Capitalized Equipment <ssk:1501 -="" accumulated="" contra<="" depreciation="" td=""><td>Fixed Asset</td><td>10000000</td></ssk:1501> | Fixed Asset             | 10000000                                                                                                                                      |
|       | Buildings and Real Estate                                                                                                             | Fixed Asset             |                                                                                                                                               |
|       | Other Assets                                                                                                                          | Other Asset             | Assets used for program-related purposes other than current or fixed assets.                                                                  |
| 000   | Accounts Payable                                                                                                                      | Accounts Payable        | 1356 165                                                                                                                                      |
|       | Corporate Credit Card                                                                                                                 | Credit Card             |                                                                                                                                               |
|       | Payrol Liabilities                                                                                                                    | Other Current Liability | Unpaid payroll liabilities. Amounts withheld or account, but not yet paid                                                                     |
|       | Notes Payable                                                                                                                         | Long Term Liability     |                                                                                                                                               |
|       | Opening Balance Equity                                                                                                                | Equity                  | Opening balances during setup post to this account. The balance of this account should be zero after completing your setup                    |
|       | Unrestricted Net Assets                                                                                                               | Equity                  | Undistributed earnings of the corporation                                                                                                     |
|       | Income                                                                                                                                | Income                  | - An and Analysis                                                                                                                             |
|       | Grant Funds                                                                                                                           | Income                  |                                                                                                                                               |
| 38    | Program Fees                                                                                                                          | Income                  |                                                                                                                                               |
|       | Lot Sales                                                                                                                             | Income                  |                                                                                                                                               |
|       | Corporate Contributions                                                                                                               | Income                  | Contributions from corporations, sponsorations                                                                                                |
|       | Individual Contributions                                                                                                              |                         | Contributions from individuals                                                                                                                |
|       |                                                                                                                                       | Income                  |                                                                                                                                               |
|       | Fundraising Event Doublons                                                                                                            | Income                  | Contributions (including the amount of dues greater than the value of benefits received), giffs, donations, grants, bequests, legacies, pledg |
|       | Indirect Offset 10% de minimis                                                                                                        | Income                  | 20200                                                                                                                                         |
|       | Satery & Wages                                                                                                                        | Expense                 | Payrol expenses                                                                                                                               |
|       | Payroll Toxes                                                                                                                         | Expense                 |                                                                                                                                               |
|       | Health Insurance                                                                                                                      | Expense                 |                                                                                                                                               |
|       | Office/Storage Space Rental                                                                                                           | Expense                 | Office and parking space, storage, basic utilities                                                                                            |
|       | Parking                                                                                                                               | Expense                 |                                                                                                                                               |
| 583   | Property Insurance                                                                                                                    | Expense                 | Insurance on property (not investment) owned by the organization                                                                              |
| 354   | Liability Insurance                                                                                                                   | Expense                 | Non-employee or property insurance - liability, malpractice, directors                                                                        |
| 300   | Utilies                                                                                                                               | Expense                 |                                                                                                                                               |
|       | Small Tools & Equipment >SSK                                                                                                          | Expense                 |                                                                                                                                               |
|       | Equip Rental & Maint.                                                                                                                 | Expense                 | Rental and maintenance of office, program, and other equipment                                                                                |
| 500   | Supplies                                                                                                                              | Expense                 | Supplies, materials                                                                                                                           |
| 501   | Computer Supplies                                                                                                                     | Expense                 |                                                                                                                                               |
| 600   | Postage, Mailing Service                                                                                                              | Expense                 | Postage, parcel delivery, local courier, trucking, freight, outside mailing services                                                          |
| 601   | Printing and Copyling                                                                                                                 | Expense                 | Printing, capying, duplicating, recording                                                                                                     |
| 602   | Books, Subscriptions, Reference                                                                                                       | Expense                 | Books, subscriptions, reference materials, periodicals for use                                                                                |
| 600   | Membership Fees                                                                                                                       | Expense                 |                                                                                                                                               |
| 700   | Telephone, Telecommunications                                                                                                         | Expense                 | Telephone equipment and service, telegraph, internet access, fax, conference calls                                                            |
| 800   | Marketing                                                                                                                             | Expense                 |                                                                                                                                               |
| 830   | Travel and Meetings                                                                                                                   | Expense                 | Expenses related to travel, meetings, conferences                                                                                             |
| 830   | Travel and Meetings: 6831 - Conference, Convention, Meeting                                                                           | Expense                 | Conducting, or sending staff to, program-related meetings, conferences, conventions                                                           |
| 800 · | Travel and Meetings:6832 - Travel                                                                                                     | Expense                 | Hotels, sinfores, local transportation, car rentals, taxis, per diense, meals                                                                 |
| 830   | Trievel and Meetings: 6833 - Gasoline                                                                                                 | Expense                 |                                                                                                                                               |
| 110   | Contract Services                                                                                                                     | Expense                 | Pees for outside services                                                                                                                     |
| 910   | Contract Services:6911 - Audit & Accounting Fees                                                                                      | Expense                 | Outside (non-employee) accounting, audit, bookkeeping, tax prep. payroll service, and related consulting                                      |
| 110   | Contract Services: 6912 - Architecht Fees                                                                                             | Expense                 |                                                                                                                                               |
|       | Contract Services: 6914 : Legal Fees                                                                                                  | Expense                 | Outside (hon-employee) legal services                                                                                                         |
|       | Contract Services 6915 - Outside Contract Services                                                                                    | Expense                 | Outside contractors (non-employee) for projects, consulting, short-term assignments for internal organization activities                      |
|       | Depreciation Expense                                                                                                                  | Expense                 |                                                                                                                                               |
|       | Indirect 10% De Minimis                                                                                                               | Esperae                 |                                                                                                                                               |
|       | Internal Income                                                                                                                       | Other Income            |                                                                                                                                               |
|       | Asi My Accountant                                                                                                                     | Other Expense           | Transactions to be discussed with accountant, consultant, or tax preparer                                                                     |