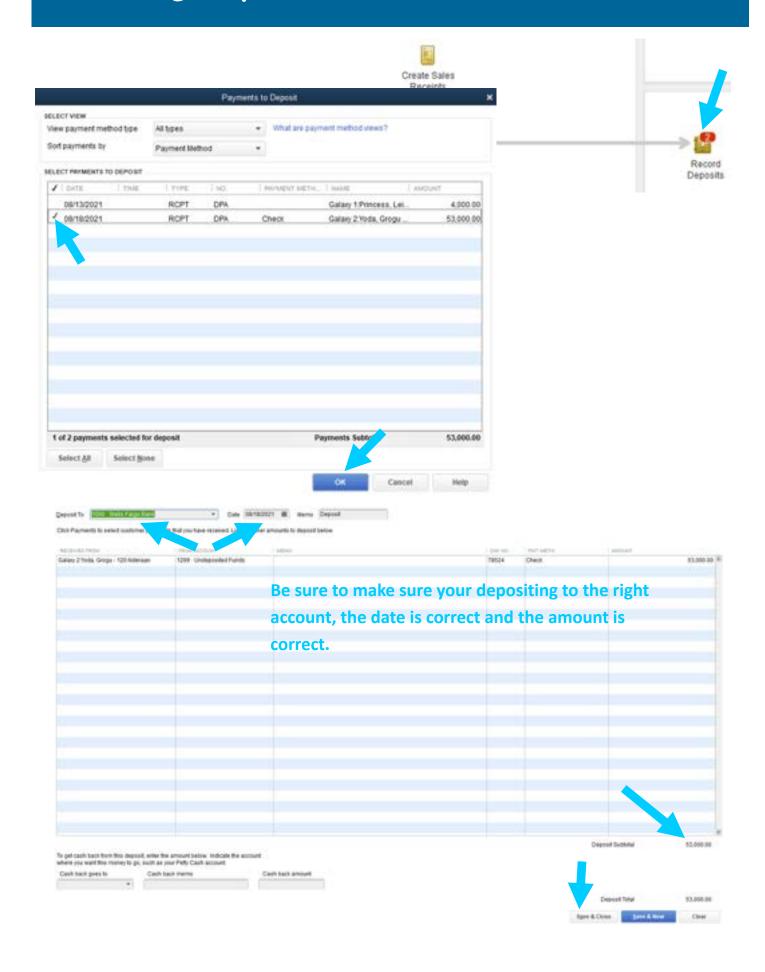

# translation [trans lā'ən]

- What we know in "real world" use or terminology
- What we know in accounting, and
- How to tell QB to do that thing we want

| REAL NON-PROFIT WORLD | QUICKBOOKS WORLD |
|-----------------------|------------------|
| RECEIVABLE            | ITEM             |