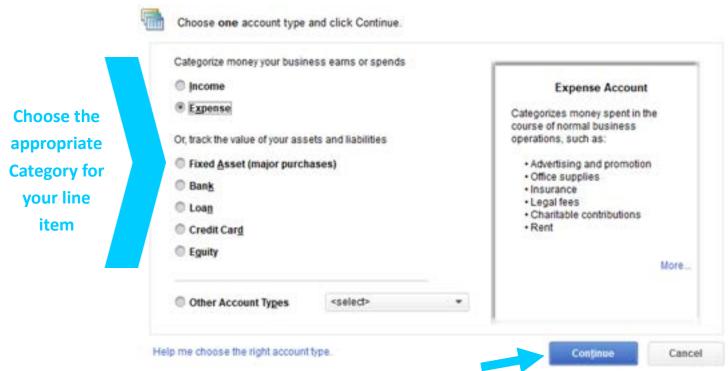

### Set Up QB BEFORE Entering Transactions

- Develop your Chart of Accounts
- List of your organization's CLASSES/Programs (What service or product does your organization provide or produce — what does it do?)
- List of your organization's CUSTOMERS:JOBS/Funding Sources:ongoing grants
- Record information on employees in the Employee Center
- Record information on vendors in the Vendor Center
- Set up an Items list that will be used to record receivables for grant revenue, donations, and other fees
- Enter the organization's annual budget to track fiscal year activities and enter the current program budget for USDA RD's 523 Self-Help Housing program (and any other grant funders/restricted funds that you want to track)