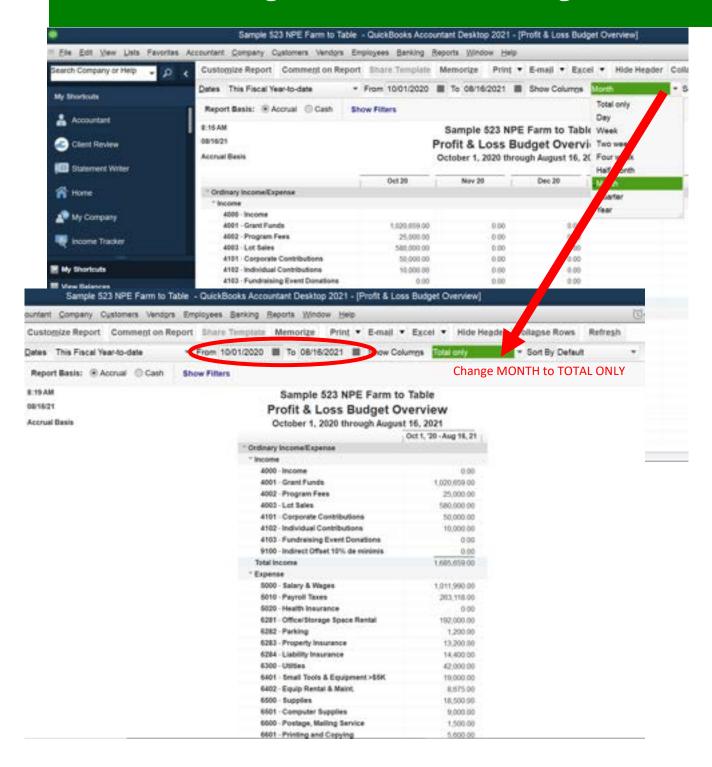

#### Sample 523 NPE Farm to Table Profit & Loss Budget Overview

October 2020 through September 2021

| Ordinary Income/Evnense                                 | Oct '20 - Sep 21          |
|---------------------------------------------------------|---------------------------|
| Ordinary Income/Expense  Income                         |                           |
| 4001 · Grant Funds                                      | 1 020 650 00              |
| 4002 · Program Fees                                     | 1,020,659.00<br>25,000.00 |
| 4003 · Lot Sales                                        |                           |
| ▼ 4100 · Donations                                      | 580,000.00                |
| 4101 · Corporate Contributions                          | E0 000 00                 |
| 4102 · Individual Contributions                         | 50,000.00                 |
| 4100 · Donations - Other                                | 10,000.00                 |
| Total 4100 · Donations                                  | 0.00                      |
| V= 35                                                   | 60,000.00                 |
| Total Income                                            | 1,685,659.00              |
| Expense                                                 | 1 011 000 00              |
| 5000 · Salary & Wages                                   | 1,011,990.00              |
| 5010 · Employee Fringe                                  | 263,118.00                |
| 6210 · Contract Services                                | 9,000,00                  |
| 6211 · Audit & Accounting Fees                          | 8,000.00                  |
| 6212 · Architecht Fees                                  | 18,000.00                 |
| 6214 · Legal Fees                                       | 10,000.00                 |
| Total 6210 · Contract Services                          | 36,000.00                 |
| 6281 · Office/Storage Space Rental                      | 192,000.00                |
| 6282 · Parking                                          | 1,200.00                  |
| 6283 - Property Insurance                               | 13,200.00                 |
| 6284 · Equip Rental & Maint.                            | 8,675.00<br>9,000.00      |
| 6285 · Computer Supplies                                |                           |
| 6289 · Small Tools & Equipment >\$5K<br>6300 · Utilties | 19,000.00                 |
| 6400 · Permits                                          | 42,000.00                 |
| Anta Witten                                             | 1,200.00                  |
| 6501 - Books, Subscriptions, Reference                  |                           |
| 6502 · Postage, Mailing Service                         | 1,500.00                  |
| 6503 • Printing and Copying                             | 5,600.00                  |
| 6504 · Supplies                                         | 18,500.00                 |
| 6505 · Telephone, Telecommunications                    | 9,276.00                  |
| 6509 · Marketing                                        | 6,000.00                  |
| 6512 · Liability Insurance                              | 14,400.00                 |
| 6700 · Tax Expense  6830 · Travel and Meetings          | 1,950.00                  |

#### Sample 523 NPE Farm to Table Profit & Loss Budget Overview

October 2020 through September 2021 Oct '20 - Sep 21 4001 - Grant Funds 1,020,659.00 4002 - Program Fees 25,000.00 580,000,00 4003 - Lot Sales 4100 - Donations 50,000.00 4101 - Corporate Contributions 4102 - Individual Contributions 10,000.00 4100 - Donations - Other 0.00 60,000.00 Total 4100 - Donations Total Income 1.685.659.00 Expense 1,011,990.00 5000 - Salary & Wages 5010 - Employee Fringe 263,118.00 6210 - Contract Services 6211 - Audit & Accounting Fees 8.000.00 6212 - Architecht Fees 18,000.00 6214 - Legal Fees 10,000.00 Total 6210 - Contract Services 36,000,00 6281 - Office/Storage Space Renta 192,000.00 6282 - Parking 1,200.00 6283 - Property Insurance 13,200.00 6264 - Equip Rental & Maint. 8,675.00 6285 - Computer Supplies 9,000.00 6289 - Small Tools & Equipment >\$5K 19,000.00 6300 - Utilties 42,000.00 6400 - Permits 1,200.00 6501 - Books, Subscriptions, Reference 1,500.00 6502 - Postage, Mailing Service 1,550,00 6503 - Printing and Copying 5,600.00 6504 - Supplies 18,500.00 6505 - Telephone, Telecommunications 9,276.00 6509 - Marketing 8.000.00 6512 - Liability Insurance 14,400.00 6700 · Tax Expense 1,950.00 \* 6830 - Travel and Meetings

### Run the Budget Overview—Organization