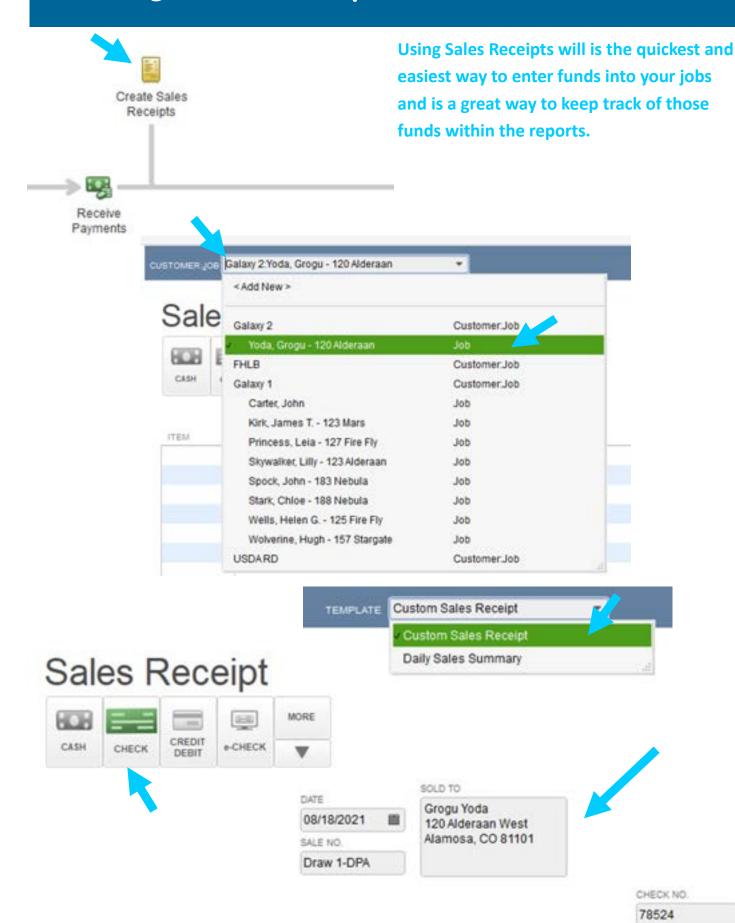

### Funder Management – Adding Customer

Enter your Grant Funds AND each of your Donors as a Customer and QuickBooks will function as a complete financial database

### Funder Management — Adding Jobs

### Funder Management — Adding Jobs

Under the *Additional Info* tab in Customer:Job select CUSTOMER TYPE and create another LIST with these 3 items:

- Restricted Grant
- Closed Restricted Grant
- Donor

This list will ensure category specific information for your reports