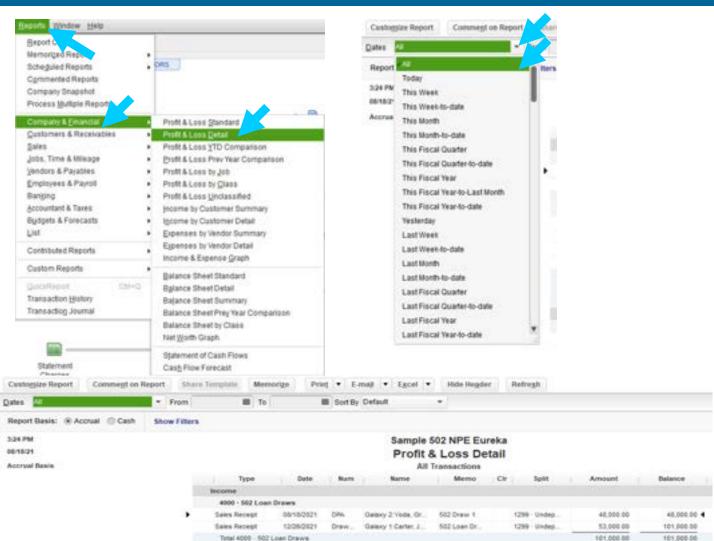

# Our purpose in accounting is to populate 2 financial statements

- The Balance Sheet
- Profit & Loss

When you enter a *Transaction* it hits at least 2 of the accounts on your *Chart of Accounts*, from there those accounts end up on one or on both of the primary reports

The **Balance Sheet** displays a snapshot of your organization's ASSETS, LIABILITIES and the EQUITY

The **Profit & Loss** is the report of your income and expenses during a measured period of time (month, quarter, fiscal year...)