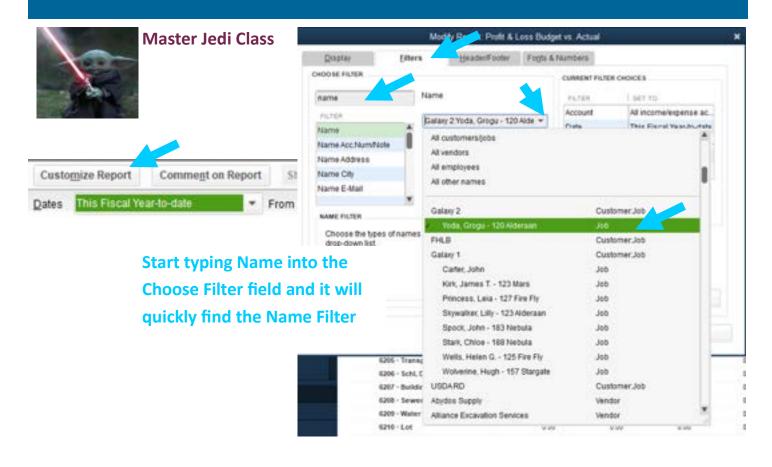

# translation [trans lā'ən]

- What we know in "real world" use or terminology
- What we know in accounting, and
- How to tell QB to do that thing we want

| REAL NON-PROFIT WORLD  | QUICKBOOKS WORLD |
|------------------------|------------------|
| GRANT OR FUND SOURCE:  | CUSTOMER:        |
| THAT SAME FUNDER ABOVE | JOB              |

Record a **customer/job** assignment for every **grant funded (or restricted) cost** assignment to **accurately track your grant costs** 