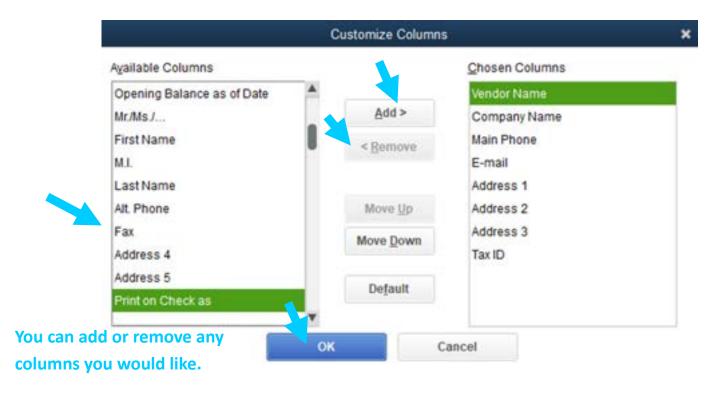

e and maybe the address in the Job Name can make it easier to reference the job.

Be sure to highlight the Customer that you want your Job to be created under before adding the Job.



#### Attaching Documents to Jobs

#### Job Information







#### **Master Jedi Tip:**

Attach contracts and any other vendor documentation for ease of access.

## Viewing All Documents





#### **Master Jedi Class**

#### Where the document is attached



#### Setting Up Vendors



**Master Jedi Tip:** 

Add all Vendors at the same time by choosing Add Multiple Vendors to save data entry time.

Customize the columns to only show the columns you need to enter information into. Pay attention to the information that comes up in the Address 1, 2 & 3 and make sure you have the ones you need in the columns.





#### Setting Up Vendors



**Master Jedi Tip:** 

Tab through each field to enter your data for each Vendor to save data entry time.





Tab through each field from line to line to quickly enter all information in for each vendor.

#### Setting Up Item(s)



# **Entering Budgets**



# **Entering Budgets**





# Family Construction Budget Sample Page 1

House Plan: SQ Ft:

Bedrooms: Bathrooms:

| Bearoon  | edrooms: Bathrooms:                              |             |         |                                                           |                   |  |  |  |  |
|----------|--------------------------------------------------|-------------|---------|-----------------------------------------------------------|-------------------|--|--|--|--|
| G/L Code | Construction Category