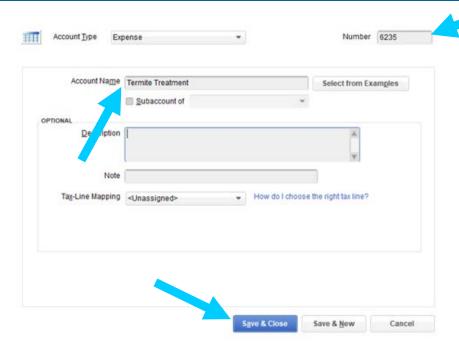

### Setting up 523 Preferences

### Set Up QB BEFORE Entering Transactions

- Develop your Chart of Accounts
- List of your organization's CLASSES/Programs (What service or product does your organization provide or produce — what does it do?)
- List of your organization's CUSTOMERS:JOBS/Funding Sources:ongoing grants
- Record information on employees in the Employee Center
- Record information on vendors in the Vendor Center
- Set up an Items list that will be used to record receivables for grant revenue, donations, and other fees
- Enter the organization's annual budget to track fiscal year activities and enter the current program budget for USDA RD's 523 Self-Help Housing program (and any other grant funders/restricted funds that you want to track)