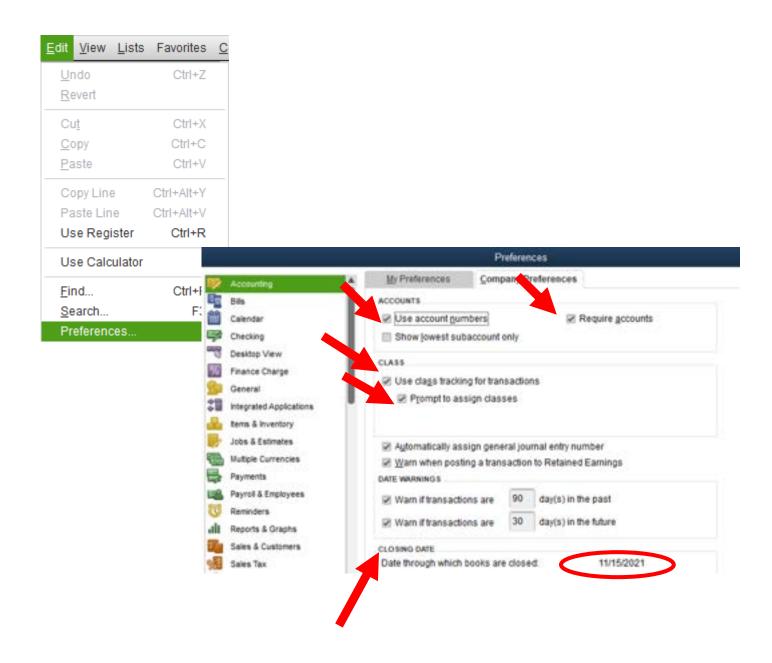

|   | Your Or | ganization's      | Programs |   |
|---------------|---|---------|-------------------|----------|---|
| Ex: Self Help |   |         |                   |          |   |
|               |   |         |                   |          |   |
|               | • | Lis     | st All Funding Sc | ources   | • |
|               |   |         | R = Restricte     | d        |   |
|               |   |         |                   |          |   |
|               |   |         |                   |          |   |
|               |   |         |                   |          |   |
|               |   |         |                   |          |   |
|               |   |         |                   |          |   |

### Setting up 523 Preferences





### Setting up 523 Preferences



### Setting up 523 Preferences



### Set Up QB BEFORE Entering Transactions

- Develop your Chart of Accounts
- List of your organization's CLASSES/Programs (What service or product does your organization provide or produce — what does it do?)
- List of your organization's CUSTOMERS:JOBS/Funding Sources:ongoing grants
- Record information on employees in the Employee Center
- Record information on vendors in the Vendor Center
- Set up an Items list that will be used to record receivables for grant revenue, donations, and other fees
- Enter the organization's annual budget to track fiscal year activities and enter the current program budget for USDA RD's 523 Self-Help Housing program (and any other grant funders/restricted funds that you want to track)

#### 1000 Assets (The stuff you ow