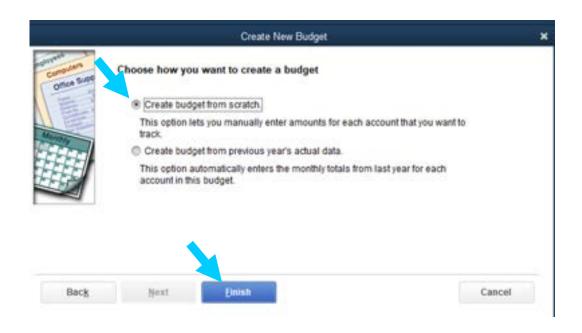

documentation for ease of access.

## Viewing All Documents





#### **Master Jedi Class**

#### Where the document is attached



#### Setting Up Vendors



**Master Jedi Tip:** 

Add all Vendors at the same time by choosing Add Multiple Vendors to save data entry time.

Customize the columns to only show the columns you need to enter information into. Pay attention to the information that comes up in the Address 1, 2 & 3 and make sure you have the ones you need in the columns.





#### Setting Up Vendors



**Master Jedi Tip:** 

Tab through each field to enter your data for each Vendor to save data entry time.





Tab through each field from line to line to quickly enter all information in for each vendor.

#### Setting Up Item(s)



# **Entering Budgets**



# **Entering Budgets**





# Family Construction Budget Sample Page 1

House Plan: SQ Ft:

Bedrooms: Bathrooms:

| Bearoon  | edrooms: Bathrooms:                              |             |         |                                                           |                   |  |  |  |  |
|----------|--------------------------------------------------|-------------|---------|-----------------------------------------------------------|-------------------|--|--|--|--|
| G/L Code | Construction Category                            | Est. C      | ost     | Vendor/Contractor                                         | Description/Notes |  |  |  |  |
|          | •                                                |             |         |                                                           |                   |  |