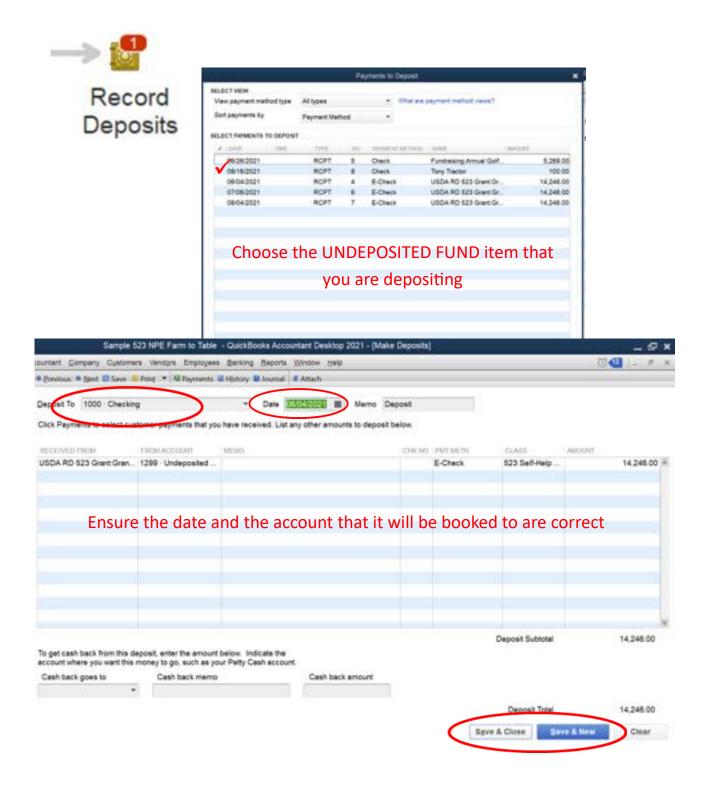

When you enter a *Transaction* it hits at least 2 of the accounts on your *Chart of Accounts*, from there those accounts end up on one or on both of the primary reports

The **Balance Sheet** displays a snapshot of your organization's ASSETS, LIABILITIES and the EQUITY