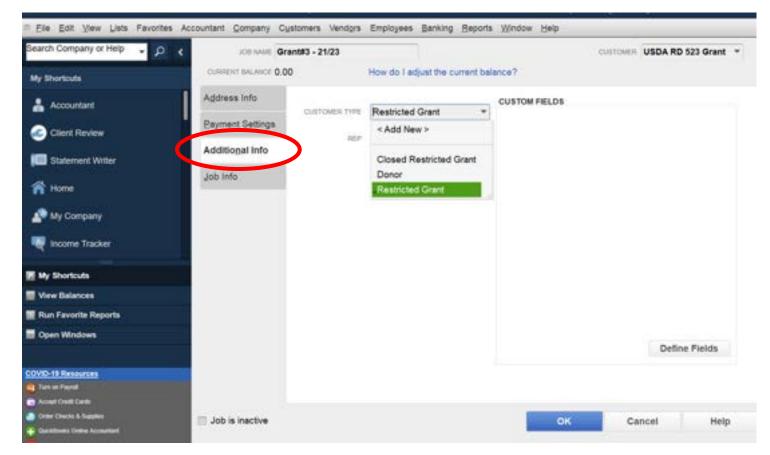

### Funder Management — Adding Jobs

Under the *Additional Info* tab in Customer:Job select CUSTOMER TYPE and create another LIST with these 3 items:

- Restricted Grant
- Closed Restricted Grant
- Donor

This list will ensure category specific information for your reports