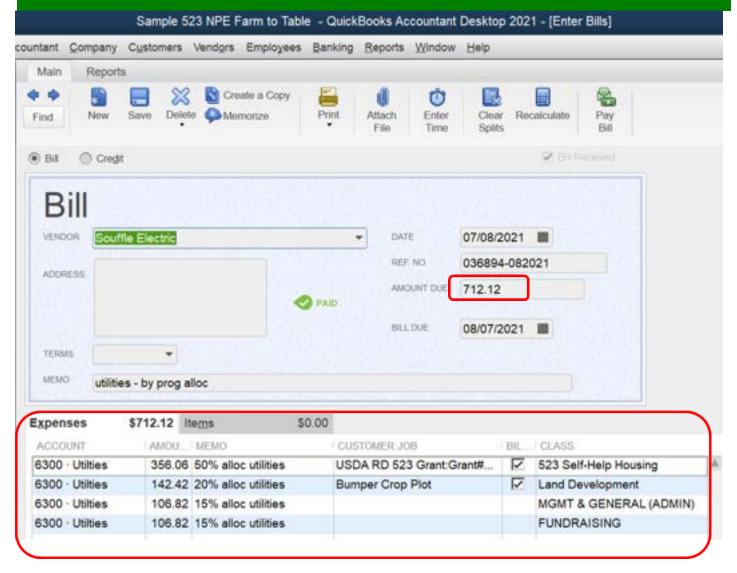

Record a **class** for every single transaction to **track your program costs** accurately

Record a **customer/job** assignment for every **grant funded (or restricted) cost** assignment to **accurately track your grant costs** 