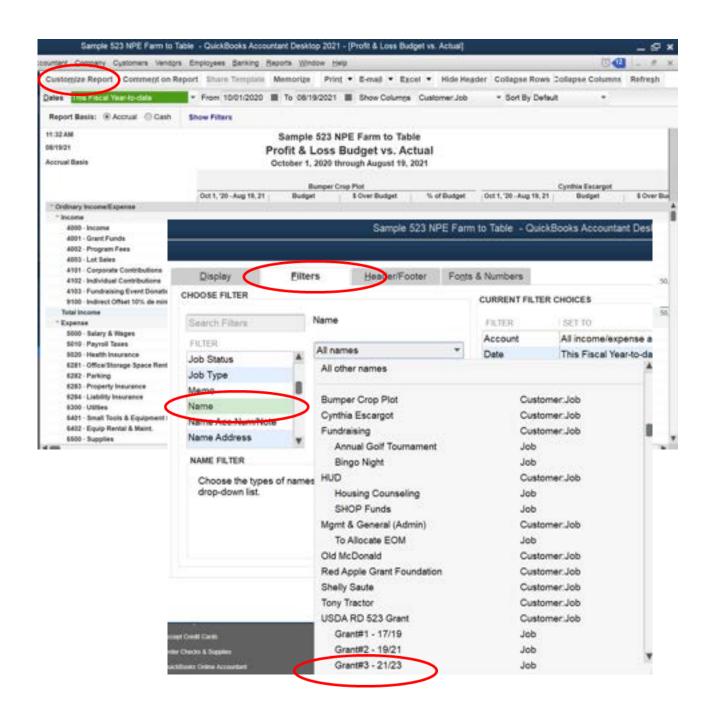

# translation [trans lā'ən]

- What we know in "real world" use or terminology
- What we know in accounting, and
- How to tell QB to do that thing we want

| REAL NON-PROFIT WORLD  | QUICKBOOKS WORLD |
|------------------------|------------------|
| GRANT OR FUND SOURCE:  | CUSTOMER:        |
| THAT SAME FUNDER ABOVE | JOB              |

Record a **customer/job** assignment for every **grant funded (or restricted) cost** assignment to **accurately track your grant costs** 

### Funder Management – Adding Customer

Enter your Grant Funds AND each of your Donors as a Customer and QuickBooks will function as a complete financial database