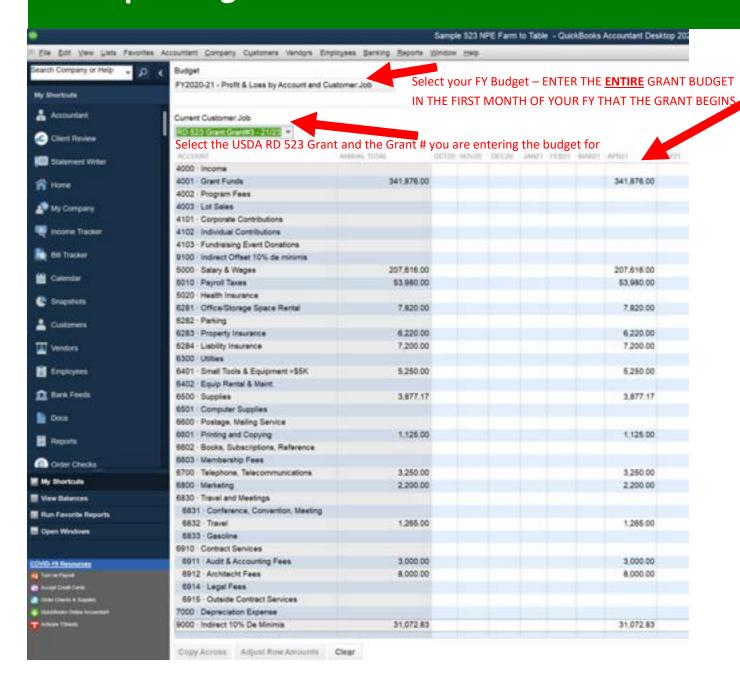

| ~ |

into QuickBooks budgets, leave any account blank that is not in your budget (do not enter zeros)

### Set Up Budgets-523 Grant



#### Run the Budget Overview-523 Grant Sample 523 NPE Farm to Table - QuickBooks Accountant Desktop 202 sing Reports Window Help Report Center Memoriped Reports · Decem Scheguled Reports Commented Reports Company Snapshot Process Multiple Reports QuickBooks Desktop Statement Writer Company & Financial er Bi Qustomers & Receivables Sales Jobs, Time & Mileage Vendors & Payables Employees & Payroll Banking Accountant & Taxes Budget vs. Actual Profit & Loss Budget **Budget Report** Budget vs. Actual Gra Contributed Reports **Ecrecast Overview Custom Reports** Forecast vs. Actual This report summarizes your budgeted account balances. Transaction History Transaction Journal Select the budget to use when generating the budget report: Budg FY2020-21 - Profit & Loss by Account and Customer. Job O