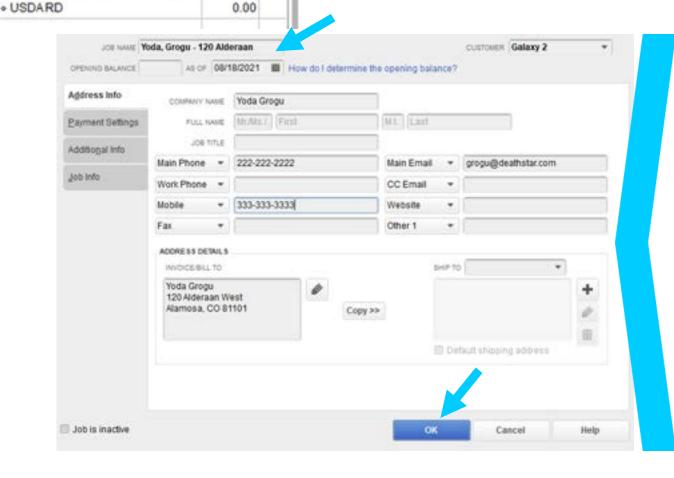

### Funder Management — Adding Jobs

### Funder Management — Adding Jobs

Under the *Additional Info* tab in Customer:Job select CUSTOMER TYPE and create another LIST with these 3 items:

- Restricted Grant
- Closed Restricted Grant
- Donor

This list will ensure category specific information for your reports