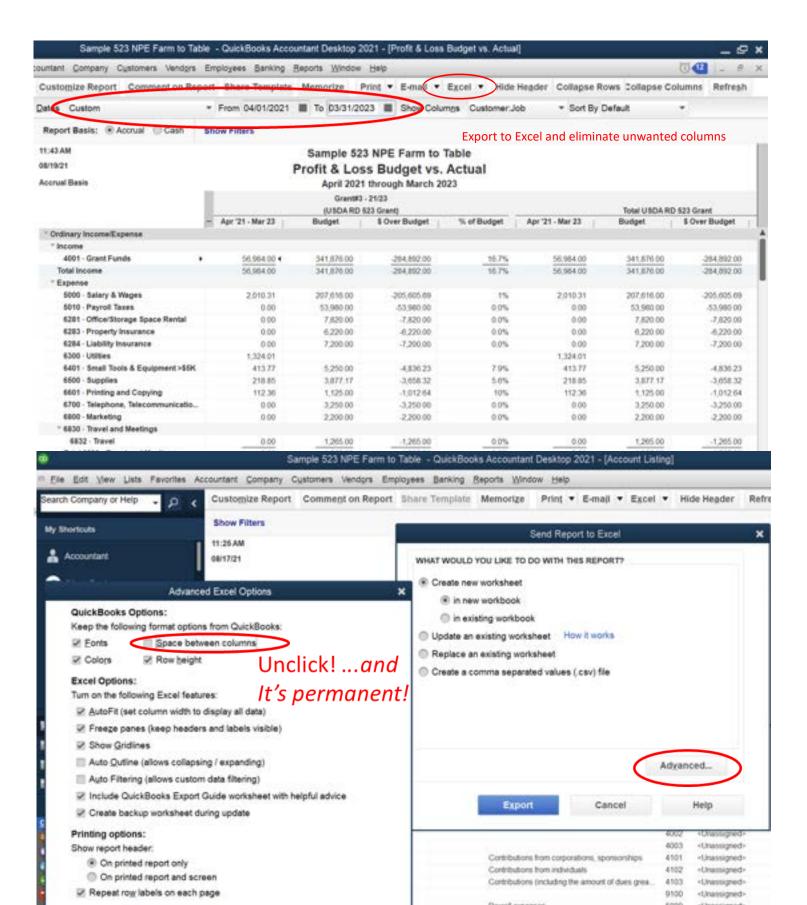

#### Sample 523 NPE Farm to Table Profit & Loss Budget Overview

October 2020 through September 2021

| Ordinary Income/Evnense                                 | Oct '20 - Sep 21          |
|---------------------------------------------------------|---------------------------|
| Ordinary Income/Expense  Income                         |                           |
| 4001 · Grant Funds                                      | 1 020 650 00              |
| 4002 · Program Fees                                     | 1,020,659.00<br>25,000.00 |
| 4003 · Lot Sales                                        |                           |
| ▼ 4100 · Donations                                      | 580,000.00                |
| 4101 · Corporate Contributions                          | E0 000 00                 |
| 4102 · Individual Contributions                         | 50,000.00                 |
| 4100 · Donations - Other                                | 10,000.00                 |
| Total 4100 · Donations                                  | 0.00                      |
| V= 35                                                   | 60,000.00                 |
| Total Income                                            | 1,685,659.00              |
| Expense                                                 | 1 011 000 00              |
| 5000 · Salary & Wages                                   | 1,011,990.00              |
| 5010 · Employee Fringe                                  | 263,118.00                |
| 6210 · Contract Services                                | 9,000,00                  |
| 6211 · Audit & Accounting Fees                          | 8,000.00                  |
| 6212 · Architecht Fees                                  | 18,000.00                 |
| 6214 · Legal Fees                                       | 10,000.00                 |
| Total 6210 · Contract Services                          | 36,000.00                 |
| 6281 · Office/Storage Space Rental                      | 192,000.00                |
| 6282 · Parking                                          | 1,200.00                  |
| 6283 - Property Insurance                               | 13,200.00                 |
| 6284 · Equip Rental & Maint.                            | 8,675.00<br>9,000.00      |
| 6285 · Computer Supplies                                |                           |
| 6289 · Small Tools & Equipment >\$5K<br>6300 · Utilties | 19,000.00                 |
| 6400 · Permits                                          | 42,000.00                 |
| Anta Witten                                             | 1,200.00                  |
| 6501 - Books, Subscriptions, Reference                  |                           |
| 6502 · Postage, Mailing Service                         | 1,500.00                  |
| 6503 • Printing and Copying                             | 5,600.00                  |
| 6504 · Supplies                                         | 18,500.00                 |
| 6505 · Telephone, Telecommunications                    | 9,276.00                  |
| 6509 · Marketing                                        | 6,000.00                  |
| 6512 · Liability Insurance                              | 14,400.00                 |
| 6700 · Tax Expense  6830 · Travel and Meetings          | 1,950.00                  |

#### Sample 523 NPE Farm to Table Profit & Loss Budget Overview

October 2020 through September 2021 Oct '20 - Sep 21 4001 - Grant Funds 1,020,659.00 4002 - Program Fees 25,000.00 580,000,00 4003 - Lot Sales 4100 - Donations 50,000.00 4101 - Corporate Contributions 4102 - Individual Contributions 10,000.00 4100 - Donations - Other 0.00 60,000.00 Total 4100 - Donations Total Income 1.685.659.00 Expense 1,011,990.00 5000 - Salary & Wages 5010 - Employee Fringe 263,118.00 6210 - Contract Services 6211 - Audit & Accounting Fees 8.000.00 6212 - Architecht Fees 18,000.00 6214 - Legal Fees 10,000.00 Total 6210 - Contract Services 36,000,00 6281 - Office/Storage Space Renta 192,000.00 6282 - Parking 1,200.00 6283 - Property Insurance 13,200.00 6264 - Equip Rental & Maint. 8,675.00 6285 - Computer Supplies 9,000.00 6289 - Small Tools & Equipment >\$5K 19,000.00 6300 - Utilties 42,000.00 6400 - Permits 1,200.00 6501 - Books, Subscriptions, Reference 1,500.00 6502 - Postage, Mailing Service 1,550,00 6503 - Printing and Copying 5,600.00 6504 - Supplies 18,500.00 6505 - Telephone, Telecommunications 9,276.00 6509 - Marketing 8.000.00 6512 - Liability Insurance 14,400.00 6700 · Tax Expense 1,950.00 \* 6830 - Travel and Meetings