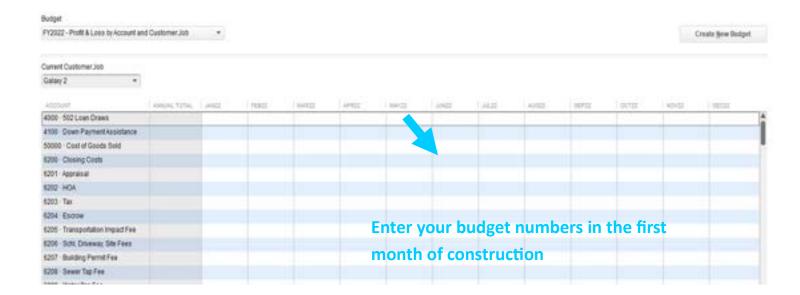

cumentation for ease of access.

## Viewing All Documents





#### **Master Jedi Class**

#### Where the document is attached



#### Setting Up Vendors



**Master Jedi Tip:** 

Add all Vendors at the same time by choosing Add Multiple Vendors to save data entry time.

Customize the columns to only show the columns you need to enter information into. Pay attention to the information that comes up in the Address 1, 2 & 3 and make sure you have the ones you need in the columns.





#### Setting Up Vendors



**Master Jedi Tip:** 

Tab through each field to enter your data for each Vendor to save data entry time.





Tab through each field from line to line to quickly enter all information in for each vendor.

#### Setting Up Item(s)



# **Entering Budgets**



# **Entering Budgets**





# Family Construction Budget Sample Page 1

House Plan: SQ Ft:

Bedrooms: Bathrooms:

| Bearoon  | edrooms: Bathrooms:                              |             |         |                                                           |                   |  |  |  |  |
|----------|--------------------------------------------------|-------------|---------|-----------------------------------------------------------|-------------------|--|--|--|--|
| G/L Code | Construction Category                            | Est. C      | ost     | Vendor/Contractor                                         | Description/Notes |  |  |  |  |
|          | •                                                |             |         |                                                           |                   |  |