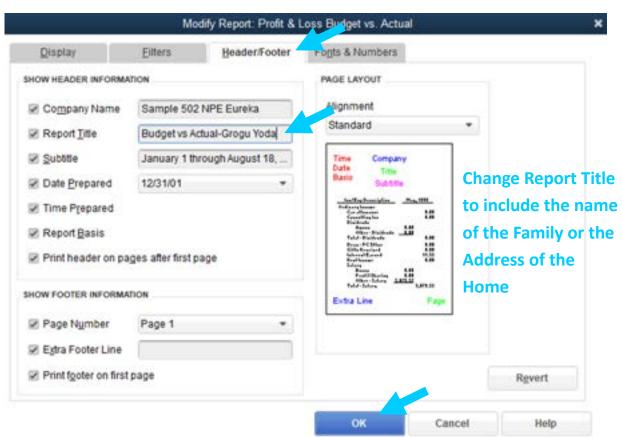

| 1,200.00  | 1,200.00     | 12%         | 0.00                                                    | 1,300,00 | -1,000.00     | 12%         | 0.00                          | 1,500.00  | -1,500.00     |
| ACH - SISB                        | 0.00                       | 258.00    | -250.00      | 0.0%        | 0.00                                                    | 230.00   | -239.90       | 0.0%        | 1.00                          | 300.00    | -300.00       |
| 6203 - Tax                        | 0.00                       | 116.00    | -110.00      | 0.0%        | 0.00                                                    | 129.00   | -129.00       | 0.0%        | 0.00                          | 125.00    | -125.00       |

#### Running Individual Job Budget vs Actuals





#### Running Individual Job Budget vs Actuals



**Master Jedi Class** 

After you run the report you will get a report with three sections. The other two Total sections are not needed and will make the printed report to large. It will need to be exported to Excel to remove the other sections.





#### **Exporting Reports to Excel**



**Master Jedi Class** 





You will only need the columns that go with the Job you are trying to report on.

Highlight and delete the extra columns not needed before saving/printing the report.



## Memorizing Reports



#### Lists





**Master Jedi Class** 

Running lists out of your accounting software is a quick easy way to get a mailing list, email list or phone list together quickly.





#### Lists



**Master Jedi Class** 

Notice the blank colu