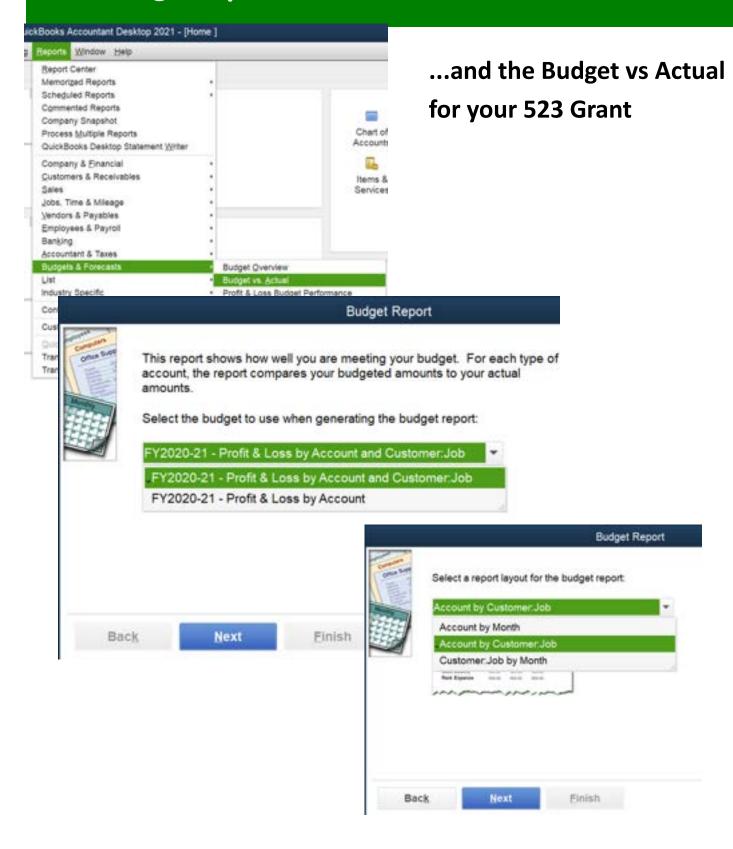

Set the Automatic Recall preference for payroll too; note allocations in the memo area for future checks

## Paying Employees



While wrapping up your monthly books, review the reserved placeholder account ADMIN:To Allocate @ EOM; prepare a single check for "all employee allocation" to assign the appropriate % to the entire liability amount for employee withholding by CLASS and CUSTOMER:JOB



#### Cost Reimbursement Draws



In the Sales Receipt, record the CLASS and the CUSTOMER:JOB assignment for the revenue you are "billing"; choose the ITEM you created to point the receivable revenue to in your Chart of Accounts

#### Cost Reimbursement Draws







#### Sample 523 NPE Farm to Table Profit & Loss

April through July 2021





# ...and the Budget vs. Actual for your Organization





#### ...almost there... Budget vs Actual 523 Grant



### Running Reports THE BVA

#### ...customize the date to the full range of grant



# 502 Books

| Notes |  |
|-------|--|
|       |  |
|       |  |
|       |  |
|       |  |
|       |  |
|       |  |
|       |  |
|       |  |
|       |  |
|       |  |
|       |  |
|       |  |
|       |  |
|       |  |

#### Gathering Documents & Meeting with Team





**Master Jedi Tip:** 

Order the 502 Family Checks in different starting check numbers to make sure each family's information is distinct and easy to research and find.

#### **Reminder:**

#### Don't forget to order checks!

#### What should you gather?

- Family Construction Budgets
- Family Closing Documents
- Vendor List with contact info and Tax ID numbers

#### **Team Questionn