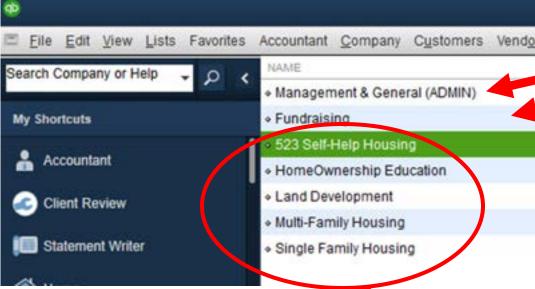

Record a **class** for every single transaction to **track your program costs** accurately

### **Entering Classes**

#### 3 report items for IRS form 990

- Management & General
- Fundraising
- Programs