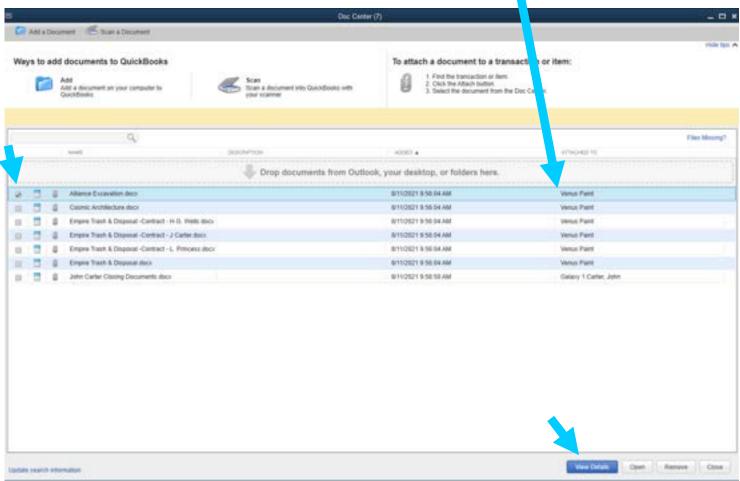

### Funder Management — Adding Jobs

### Funder Management — Adding Jobs

Under the *Additional Info* tab in Customer:Job select CUSTOMER TYPE and create another LIST with these 3 items:

- Restricted Grant
- Closed Restricted Grant
- Donor

This list will ensure category specific information for your reports