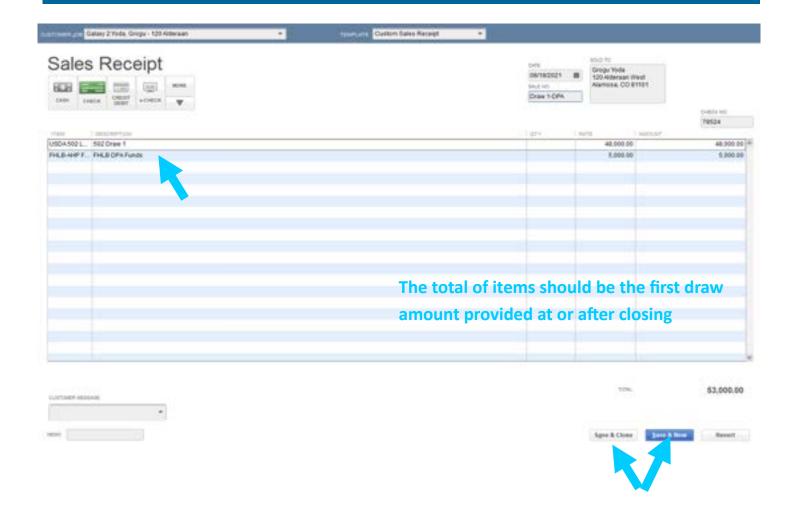

# translation [trans lā'ən]

- What we know in "real world" use or terminology
- What we know in accounting, and
- How to tell QB to do that thing we want

| REAL NON-PROFIT WORLD | QUICKBOOKS WORLD |
|-----------------------|------------------|
| RECEIVABLE            | ITEM             |